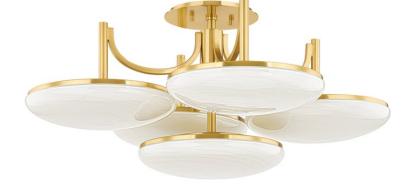

BREGMAN 2005-AGB

Slender, disc-like cloud glass shades are capped in Aged Brass and clustered around the center at varying heights for a slim, modern silhouette that feels both on trend and slightly vintage. The graceful, sweeping arms add elegance and soften the shade's straight stems. Make a bold statement close to the ceiling or draw all eyes to the centerpiece of the room.