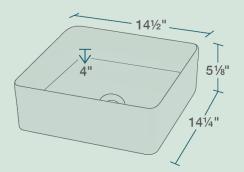

14 1/2" x 14 1/4" x 5 1/8" Vessel Installation 15" Minimum Cabinet Size True Vitreous China No Hardware Needed Limited Lifetime Warranty