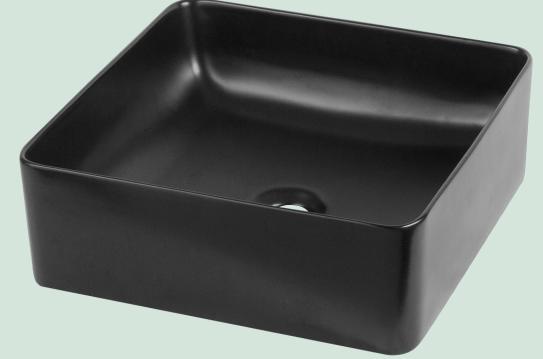

## V420 Matte Black Vessel Sink

## Porcelain

Our porcelain sinks are made of true vitreous china and are triple glazed to create the strongest sink you will find. All of our porcelain sinks are covered by a limited lifetime warranty. All undermount sinks come with a cardboard cutout template and mounting hardware.