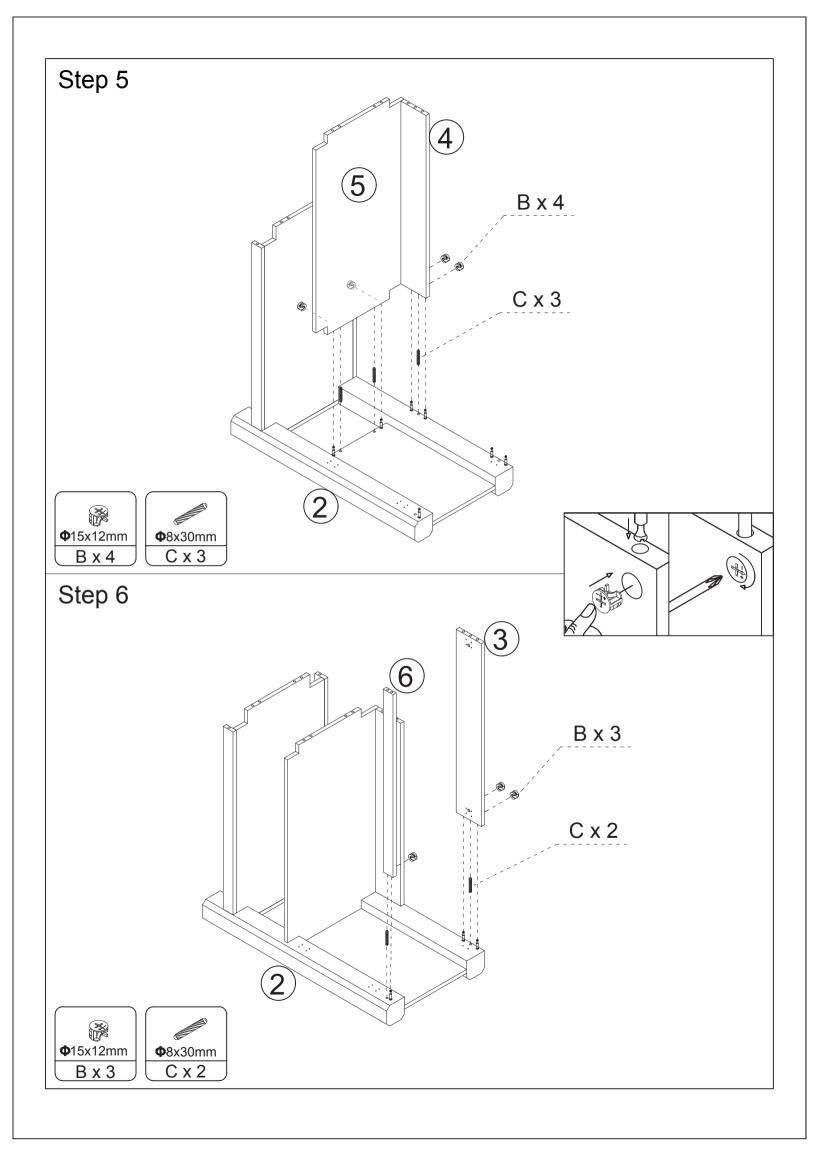

## **Cam Lock Assembly Instructions**

| 10 x 1 |  |
|--------|--|

|                 | -                |                 | (Ferral) | (Day)    | ACCCCCC (R) |
|-----------------|------------------|-----------------|----------|----------|-------------|
| <b>Φ</b> 6x35mm | <b>Ф</b> 15x12mm | <b>Ф</b> 8x30mm | M4x14mm  | M4x14mm  | M4x35mm     |
| A x 28+2        | B x 28+2         | C x 20+2        | D x 24+2 | E x 12+1 | F x 3       |
| AUTOTOTO CO     |                  | Carlos O        |          |          |             |
| M6x60mm         | <b>Ф</b> 35mm    | <b>Ф</b> 8x40mm |          |          |             |
| G x 2           | H x 4            | l x 2           | J x 2    |          |             |