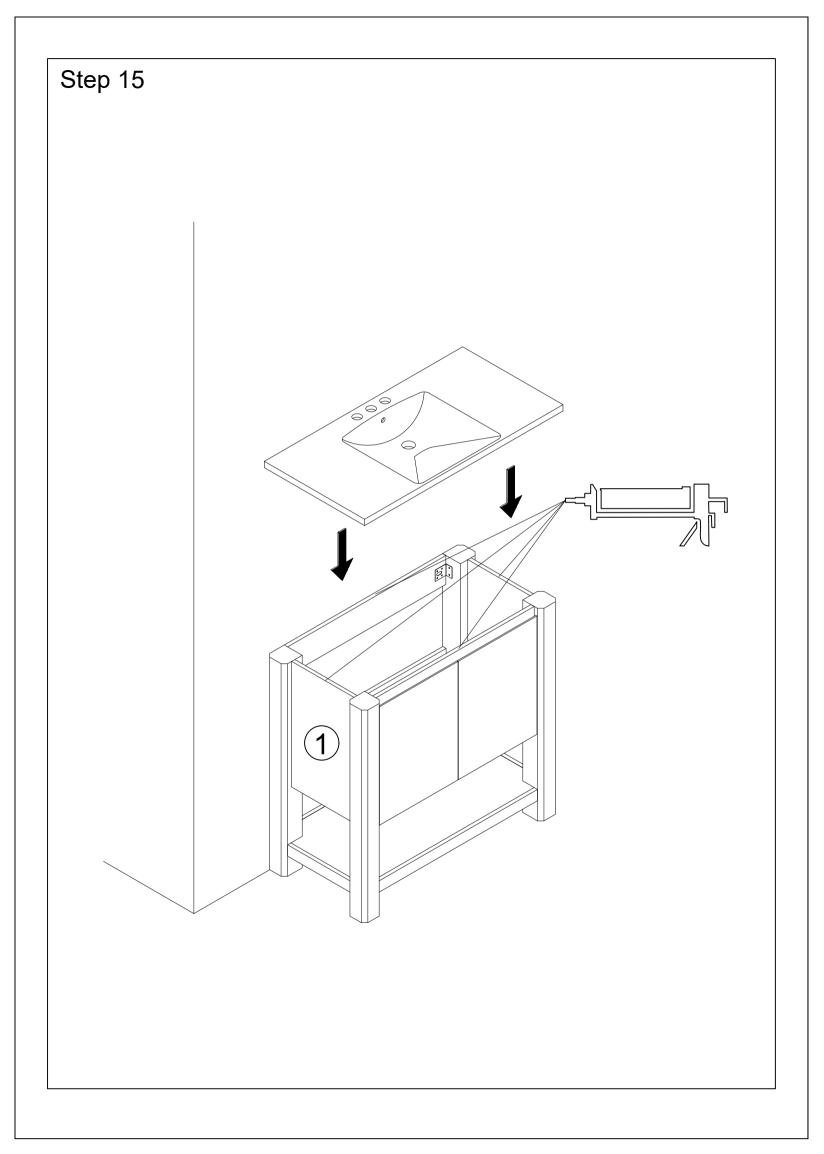

## **Cam Lock Assembly Instructions**

| 10 x 1 |  |
|--------|--|

|                 | -                |                 | (Ferral) | (Day)    | ACCCCCC (R) |
|-----------------|------------------|-----------------|----------|----------|-------------|
| <b>Φ</b> 6x35mm | <b>Ф</b> 15x12mm | <b>Ф</b> 8x30mm | M4x14mm  | M4x14mm  | M4x35mm     |
| A x 28+2        | B x 28+2         | C x 20+2        | D x 24+2 | E x 12+1 | F x 3       |
| AUTOTOTO CO     |                  | Carlos O        |          |          |             |
| M6x60mm         | <b>Ф</b> 35mm    | <b>Ф</b> 8x40mm |          |          |             |
| G x 2           | H x 4            | l x 2           | J x 2    |          |             |