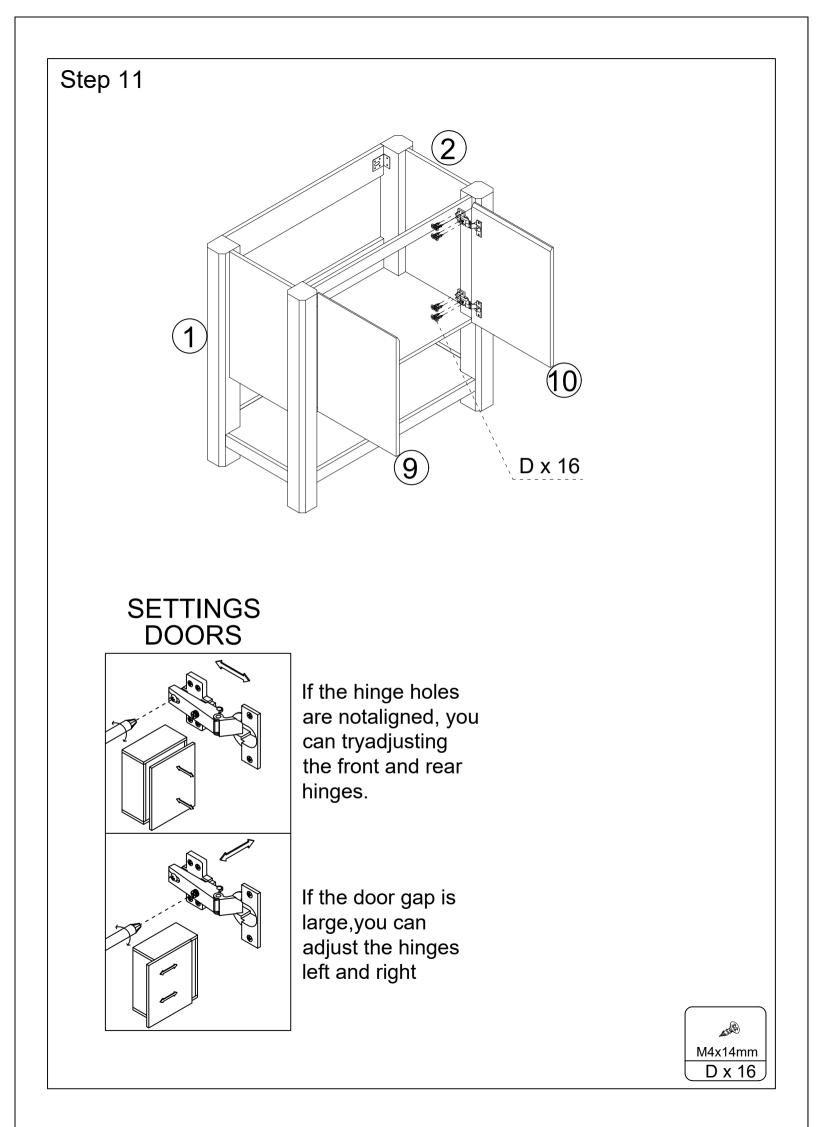

## **Cam Lock Assembly Instructions**

| 10 x 1 |  |
|--------|--|

|                 | -                |                 | (Ferral) | (Day)    | ACCCCCC (R) |
|-----------------|------------------|-----------------|----------|----------|-------------|
| <b>Φ</b> 6x35mm | <b>Ф</b> 15x12mm | <b>Ф</b> 8x30mm | M4x14mm  | M4x14mm  | M4x35mm     |
| A x 28+2        | B x 28+2         | C x 20+2        | D x 24+2 | E x 12+1 | F x 3       |
| AUTOTOTO CO     |                  | Carlos O        |          |          |             |
| M6x60mm         | <b>Ф</b> 35mm    | <b>Ф</b> 8x40mm |          |          |             |
| G x 2           | H x 4            | l x 2           | J x 2    |          |             |