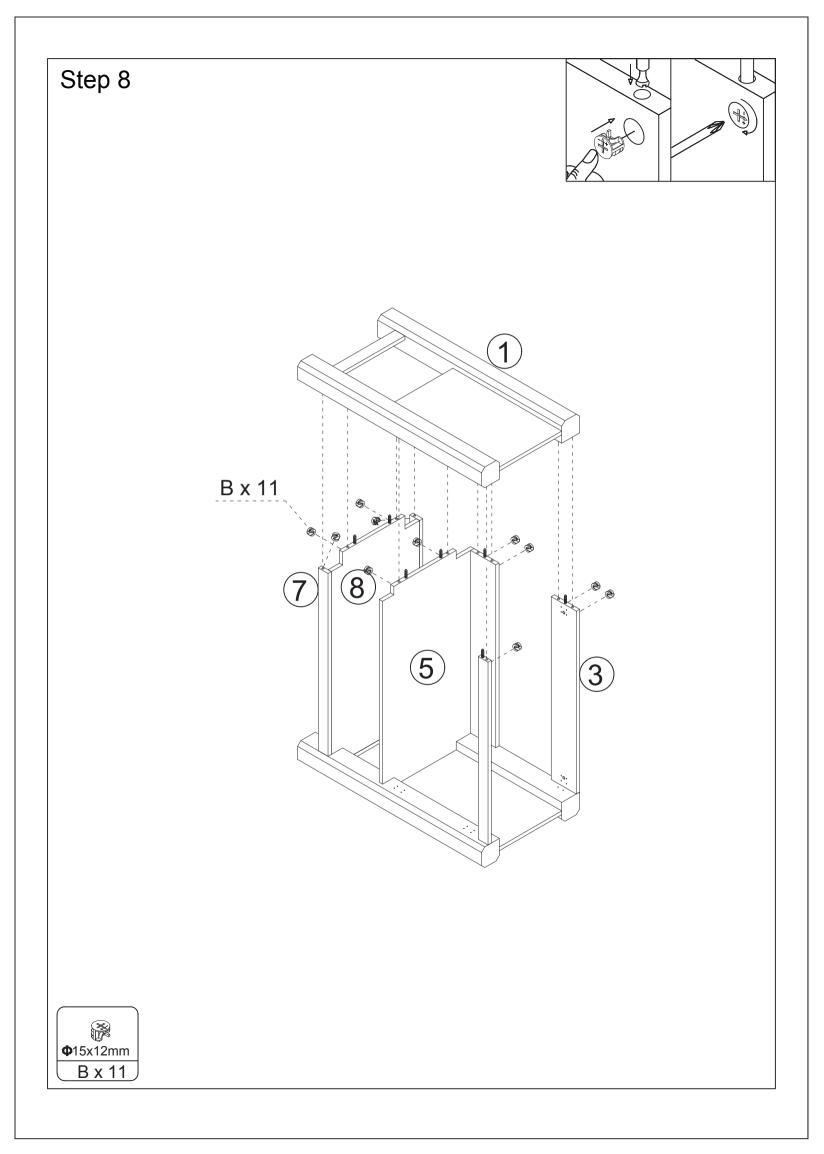

## **Cam Lock Assembly Instructions**

| 10 x 1 |  |
|--------|--|

|                 | -                |                 | (Ferral) | (Day)    | ACCCCCC (R) |
|-----------------|------------------|-----------------|----------|----------|-------------|
| <b>Φ</b> 6x35mm | <b>Ф</b> 15x12mm | <b>Ф</b> 8x30mm | M4x14mm  | M4x14mm  | M4x35mm     |
| A x 28+2        | B x 28+2         | C x 20+2        | D x 24+2 | E x 12+1 | F x 3       |
| AUTOTOTO CO     |                  | Carlos O        |          |          |             |
| M6x60mm         | <b>Ф</b> 35mm    | <b>Ф</b> 8x40mm |          |          |             |
| G x 2           | H x 4            | l x 2           | J x 2    |          |             |