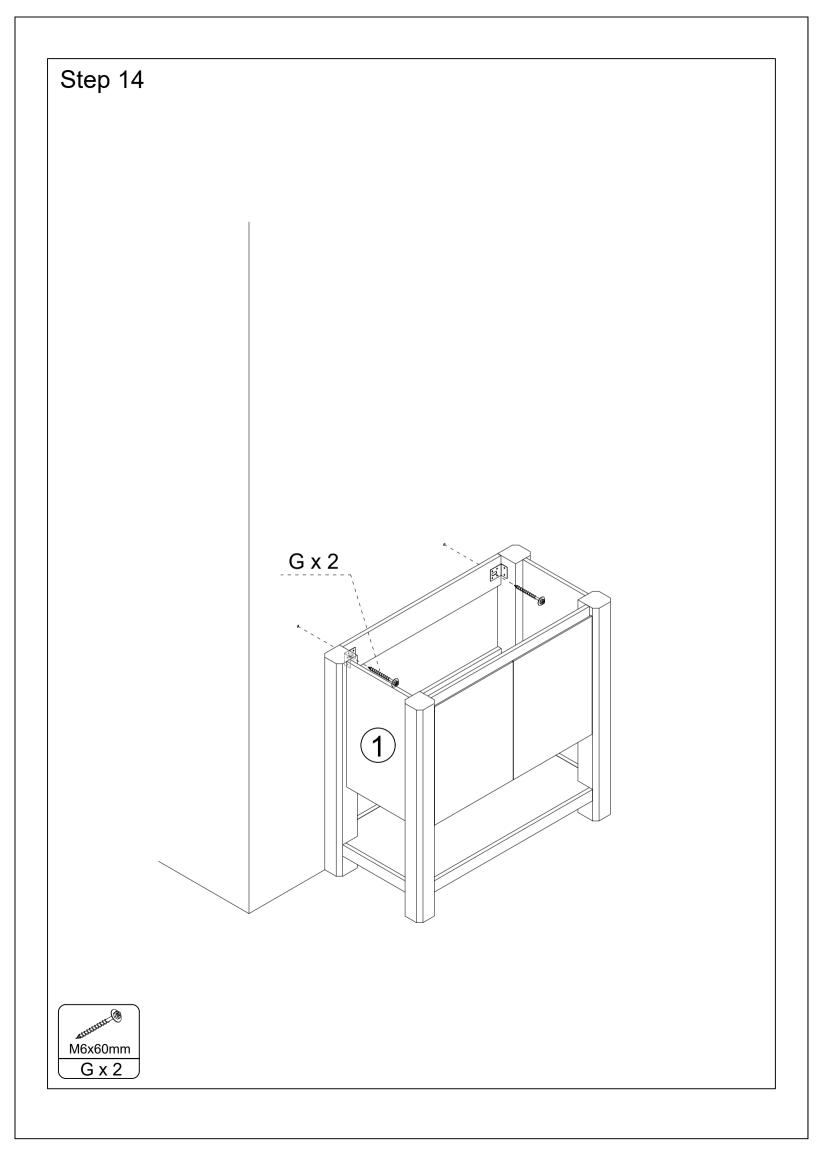

## **Cam Lock Assembly Instructions**

| 10 x 1 |  |
|--------|--|

|                 | -                |                 | (Ferral) | (Day)    | ACCCCCC (R) |
|-----------------|------------------|-----------------|----------|----------|-------------|
| <b>Φ</b> 6x35mm | <b>Ф</b> 15x12mm | <b>Ф</b> 8x30mm | M4x14mm  | M4x14mm  | M4x35mm     |
| A x 28+2        | B x 28+2         | C x 20+2        | D x 24+2 | E x 12+1 | F x 3       |
| AUTOTOTO CO     |                  | Carlos O        |          |          |             |
| M6x60mm         | <b>Ф</b> 35mm    | <b>Ф</b> 8x40mm |          |          |             |
| G x 2           | H x 4            | l x 2           | J x 2    |          |             |