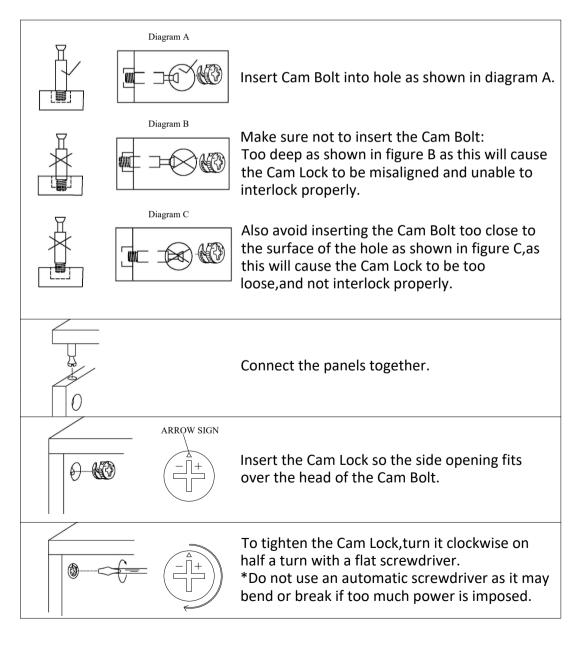

## **Cam Lock Assembly Instructions**

| 10 x 1 |  |
|--------|--|

|                 | -                |                 | (Ferral) | (Day)    | ACCCCCC (R) |
|-----------------|------------------|-----------------|----------|----------|-------------|
| <b>Φ</b> 6x35mm | <b>Ф</b> 15x12mm | <b>Ф</b> 8x30mm | M4x14mm  | M4x14mm  | M4x35mm     |
| A x 28+2        | B x 28+2         | C x 20+2        | D x 24+2 | E x 12+1 | F x 3       |
| AUTOTOTO CO     |                  | Carlos O        |          |          |             |
| M6x60mm         | <b>Ф</b> 35mm    | <b>Ф</b> 8x40mm |          |          |             |
| G x 2           | H x 4            | l x 2           | J x 2    |          |             |