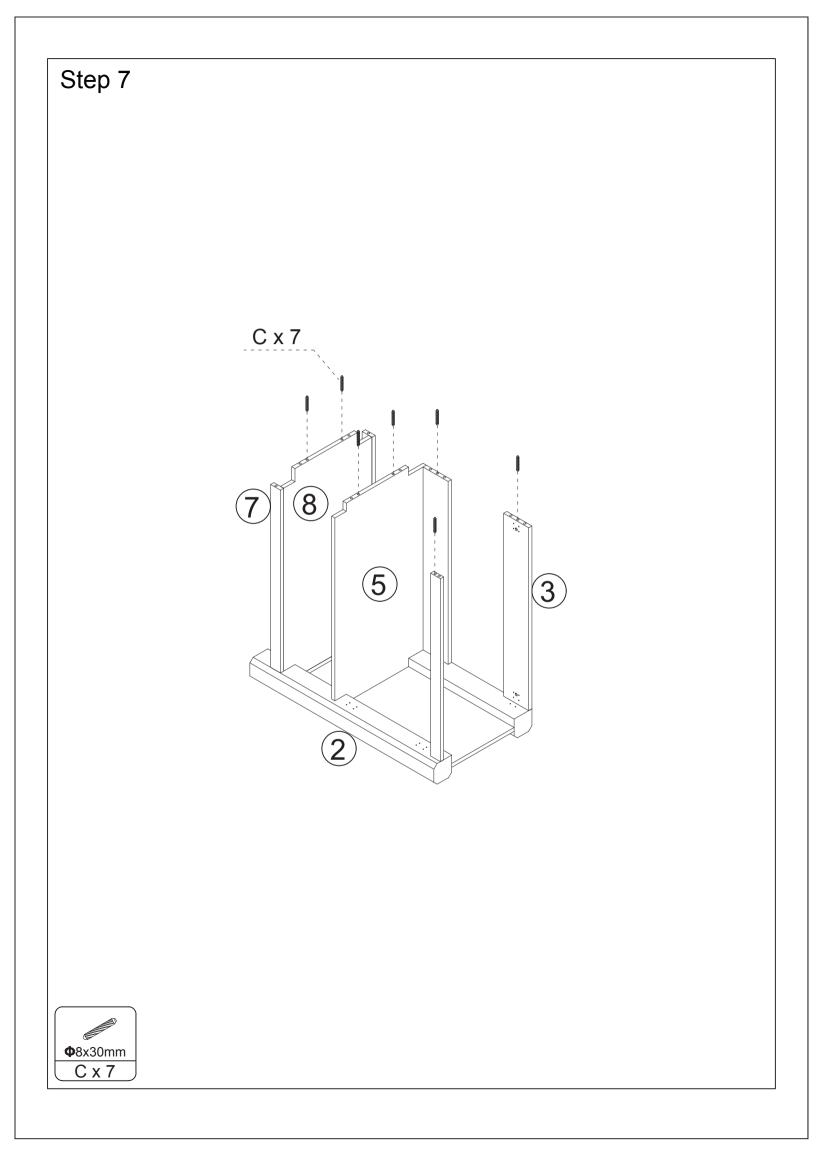

## **Cam Lock Assembly Instructions**

| 10 x 1 |  |
|--------|--|

|                 | -                |                 | (Ferral) | (Day)    | ACCCCCC (R) |
|-----------------|------------------|-----------------|----------|----------|-------------|
| <b>Φ</b> 6x35mm | <b>Ф</b> 15x12mm | <b>Ф</b> 8x30mm | M4x14mm  | M4x14mm  | M4x35mm     |
| A x 28+2        | B x 28+2         | C x 20+2        | D x 24+2 | E x 12+1 | F x 3       |
| AUTOTOTO CO     |                  | Carlos O        |          |          |             |
| M6x60mm         | <b>Ф</b> 35mm    | <b>Ф</b> 8x40mm |          |          |             |
| G x 2           | H x 4            | l x 2           | J x 2    |          |             |