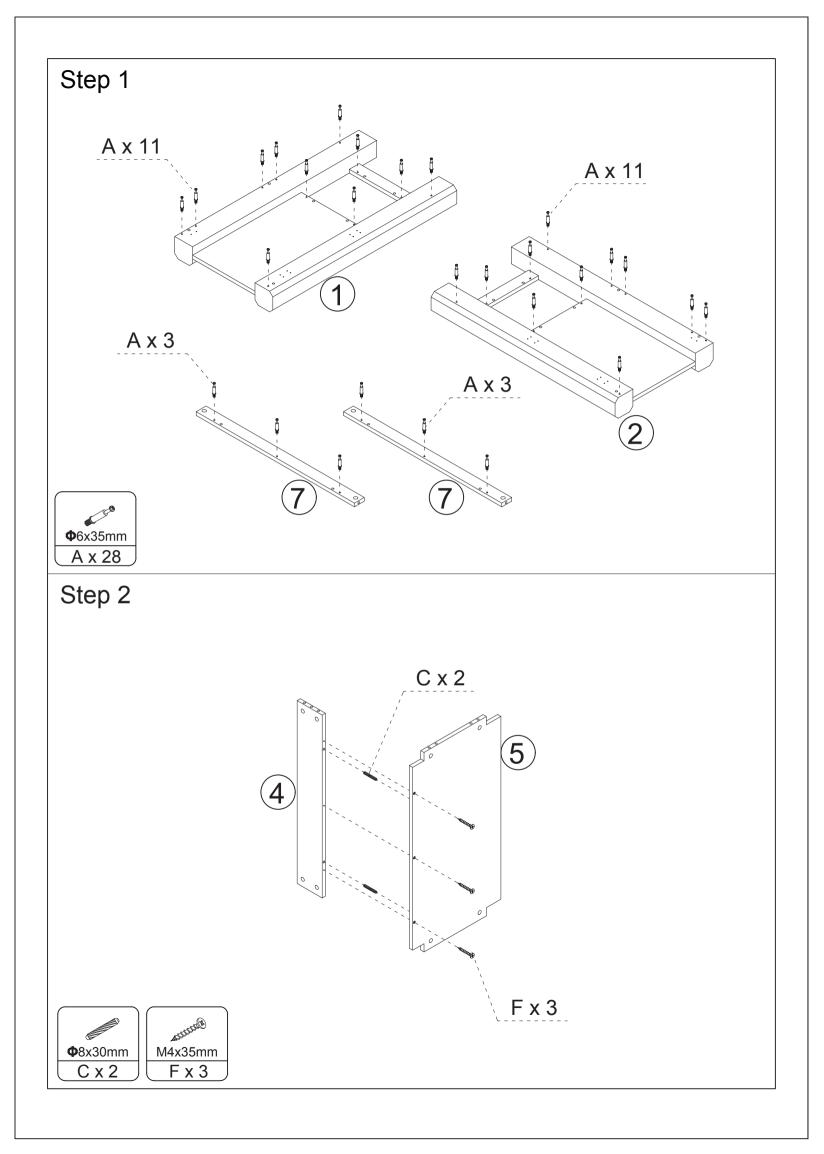

## **Cam Lock Assembly Instructions**

| 10 x 1 |  |
|--------|--|

|                 | -                |                 | (Ferral) | (Day)    | ACCCCCC (R) |
|-----------------|------------------|-----------------|----------|----------|-------------|
| <b>Φ</b> 6x35mm | <b>Ф</b> 15x12mm | <b>Ф</b> 8x30mm | M4x14mm  | M4x14mm  | M4x35mm     |
| A x 28+2        | B x 28+2         | C x 20+2        | D x 24+2 | E x 12+1 | F x 3       |
| AUTOTOTO CO     |                  | Carlos O        |          |          |             |
| M6x60mm         | <b>Ф</b> 35mm    | <b>Ф</b> 8x40mm |          |          |             |
| G x 2           | H x 4            | l x 2           | J x 2    |          |             |