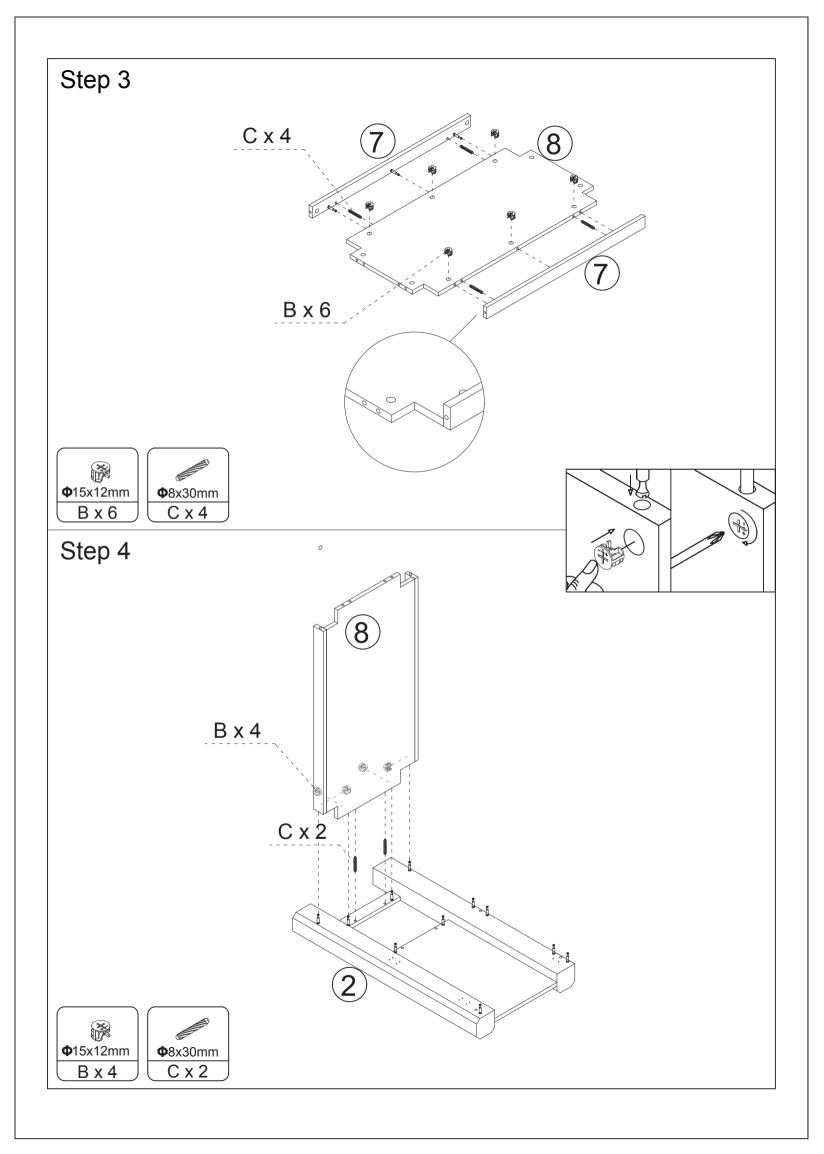

## **Cam Lock Assembly Instructions**

| 10 x 1 |  |
|--------|--|

|                 | -                |                 | (Ferral) | (Day)    | ACCCCCC (R) |
|-----------------|------------------|-----------------|----------|----------|-------------|
| <b>Φ</b> 6x35mm | <b>Ф</b> 15x12mm | <b>Ф</b> 8x30mm | M4x14mm  | M4x14mm  | M4x35mm     |
| A x 28+2        | B x 28+2         | C x 20+2        | D x 24+2 | E x 12+1 | F x 3       |
| AUTOTOTO CO     |                  | Carlos O        |          |          |             |
| M6x60mm         | <b>Ф</b> 35mm    | <b>Ф</b> 8x40mm |          |          |             |
| G x 2           | H x 4            | l x 2           | J x 2    |          |             |