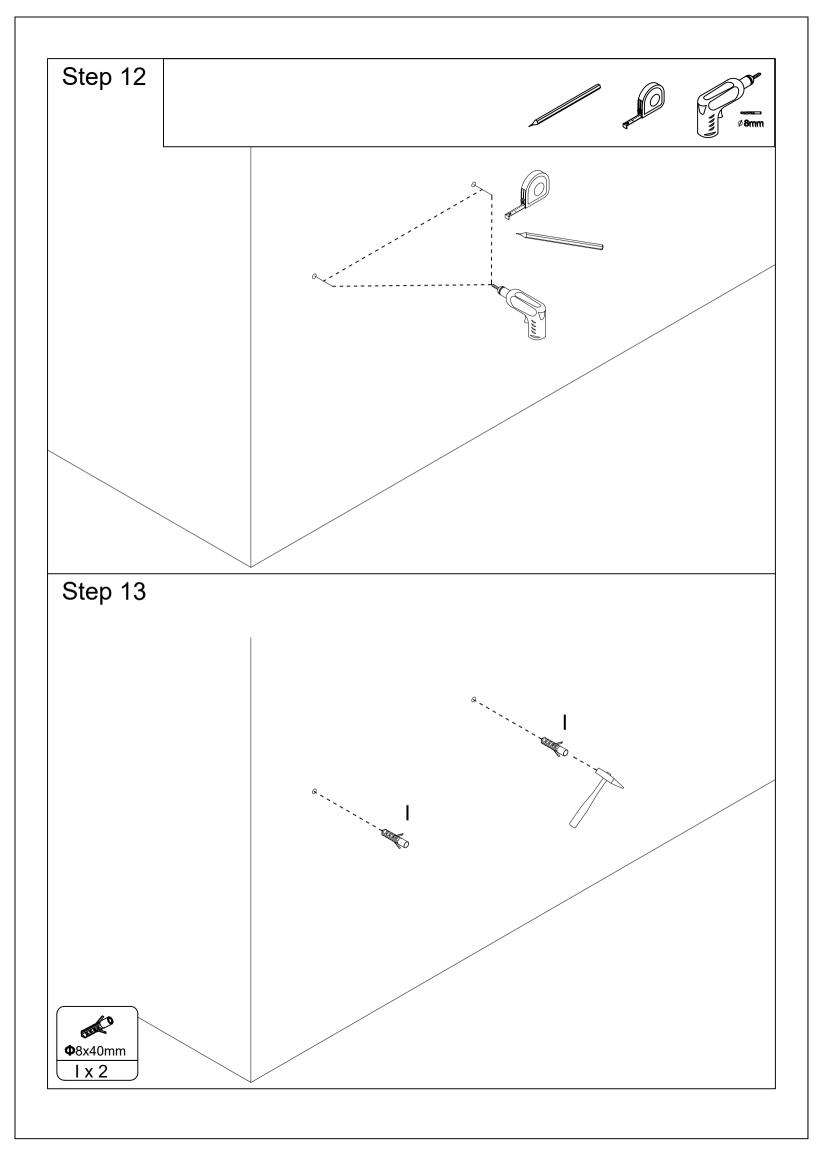

## **Cam Lock Assembly Instructions**

| 10 x 1 |  |
|--------|--|

|                 | -                |                 | (Ferral) | (Day)    | ACCCCCC (R) |
|-----------------|------------------|-----------------|----------|----------|-------------|
| <b>Φ</b> 6x35mm | <b>Ф</b> 15x12mm | <b>Ф</b> 8x30mm | M4x14mm  | M4x14mm  | M4x35mm     |
| A x 28+2        | B x 28+2         | C x 20+2        | D x 24+2 | E x 12+1 | F x 3       |
| AUTOTOTO CO     |                  | Carlos O        |          |          |             |
| M6x60mm         | <b>Ф</b> 35mm    | <b>Ф</b> 8x40mm |          |          |             |
| G x 2           | H x 4            | l x 2           | J x 2    |          |             |