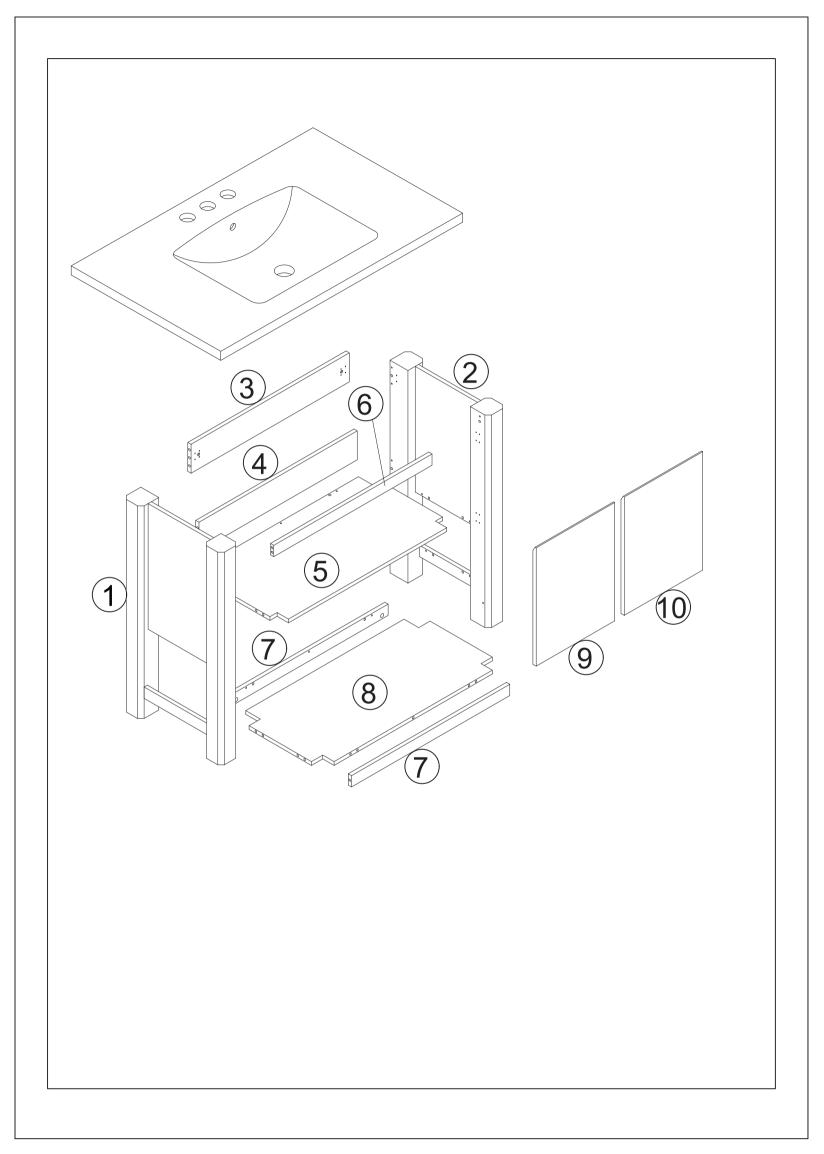

## **Cam Lock Assembly Instructions**

| 10 x 1 |  |
|--------|--|

|                 | -                |                 | (Ferral) | (Day)    | ACCCCCC (R) |
|-----------------|------------------|-----------------|----------|----------|-------------|
| <b>Φ</b> 6x35mm | <b>Ф</b> 15x12mm | <b>Ф</b> 8x30mm | M4x14mm  | M4x14mm  | M4x35mm     |
| A x 28+2        | B x 28+2         | C x 20+2        | D x 24+2 | E x 12+1 | F x 3       |
| AUTOTOTO CO     |                  | Carlos O        |          |          |             |
| M6x60mm         | <b>Ф</b> 35mm    | <b>Ф</b> 8x40mm |          |          |             |
| G x 2           | H x 4            | l x 2           | J x 2    |          |             |