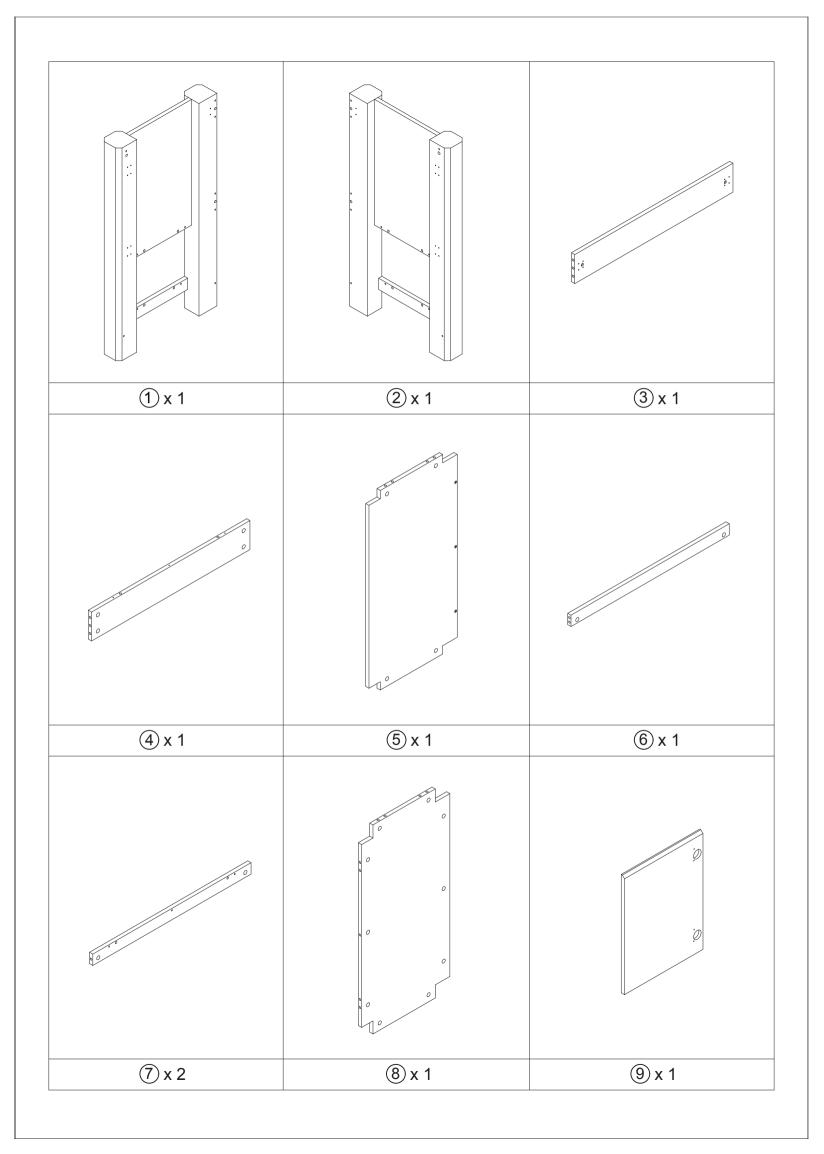

## **Cam Lock Assembly Instructions**

| 10 x 1 |  |
|--------|--|

|                 | -                |                 | (Ferral) | (Day)    | ACCCCCC (R) |
|-----------------|------------------|-----------------|----------|----------|-------------|
| <b>Φ</b> 6x35mm | <b>Ф</b> 15x12mm | <b>Ф</b> 8x30mm | M4x14mm  | M4x14mm  | M4x35mm     |
| A x 28+2        | B x 28+2         | C x 20+2        | D x 24+2 | E x 12+1 | F x 3       |
| AUTOTOTO CO     |                  | Carlos O        |          |          |             |
| M6x60mm         | <b>Ф</b> 35mm    | <b>Ф</b> 8x40mm |          |          |             |
| G x 2           | H x 4            | l x 2           | J x 2    |          |             |