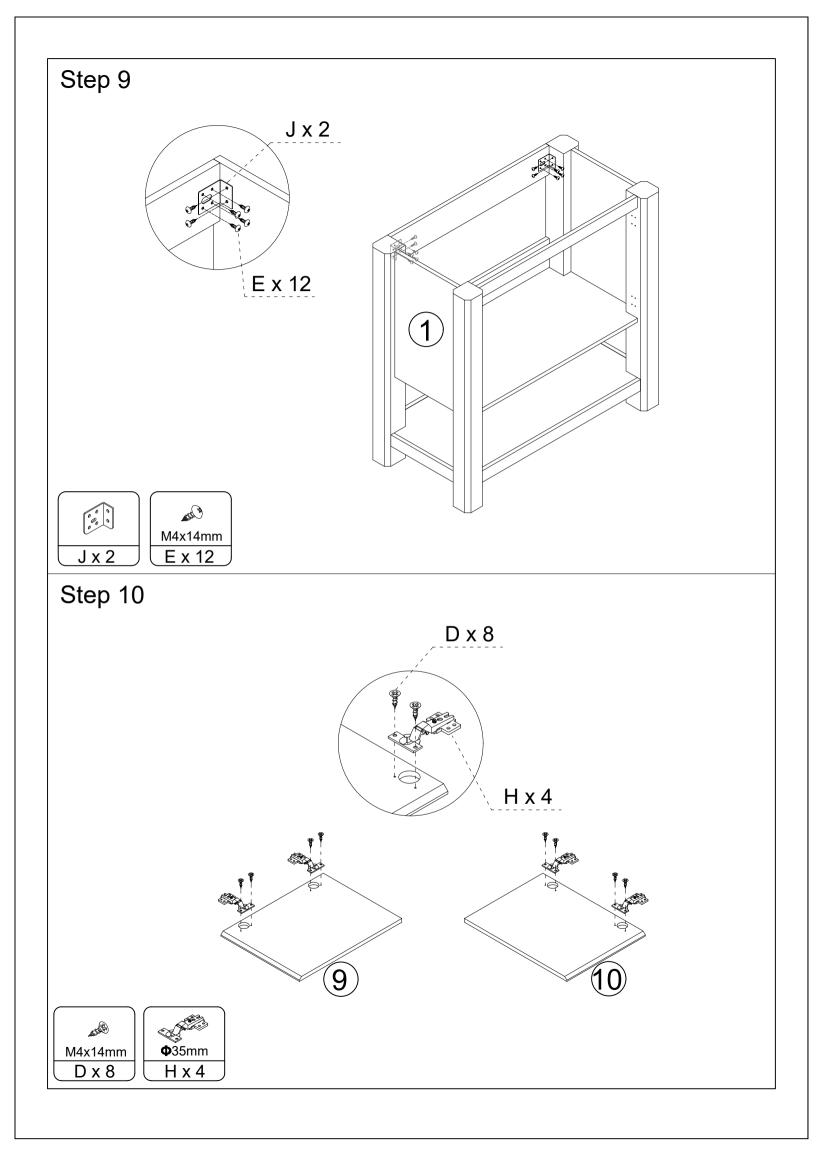

## **Cam Lock Assembly Instructions**

| 10 x 1 |  |
|--------|--|

|                 | -                |                 | (Ferral) | (Day)    | ACCCCCC (R) |
|-----------------|------------------|-----------------|----------|----------|-------------|
| <b>Φ</b> 6x35mm | <b>Ф</b> 15x12mm | <b>Ф</b> 8x30mm | M4x14mm  | M4x14mm  | M4x35mm     |
| A x 28+2        | B x 28+2         | C x 20+2        | D x 24+2 | E x 12+1 | F x 3       |
| AUTOTOTO CO     |                  | Carlos O        |          |          |             |
| M6x60mm         | <b>Ф</b> 35mm    | <b>Ф</b> 8x40mm |          |          |             |
| G x 2           | H x 4            | l x 2           | J x 2    |          |             |