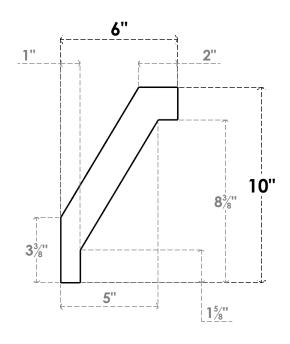

## ITEM NUMBER: BRCURO050X06000X10000BURRCPR

5"W X 6"D X 10"H BURLINGTON ROUGH CEDAR WOODGRAIN OPEN TIMBERTHANE BRACE, PRIMED TAN

SIDE PROFILE

**FRONT PROFILE** 

**ISOMETRIC** 

GENERATED DATE: 04/05/2023

**EKENA MILLWORK** 2300 WEST MAIN ST. CLARKSVILLE, TX 75426 TOLL FREE: 866-607-0453 WWW.EKENAMILLWORK.COM