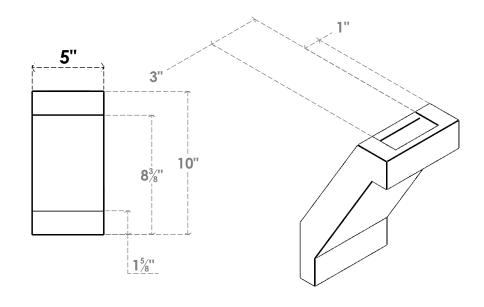

## ITEM NUMBER: BRCURO050X06000X10000BURRCPR

5"W X 6"D X 10"H BURLINGTON ROUGH CEDAR WOODGRAIN OPEN TIMBERTHANE BRACE, PRIMED TAN

SIDE PROFILE

**FRONT PROFILE** 

**ISOMETRIC** 

GENERATED DATE: 04/05/2023

**EKENA MILLWORK** 2300 WEST MAIN ST. CLARKSVILLE, TX 75426 TOLL FREE: 866-607-0453 WWW.EKENAMILLWORK.COM