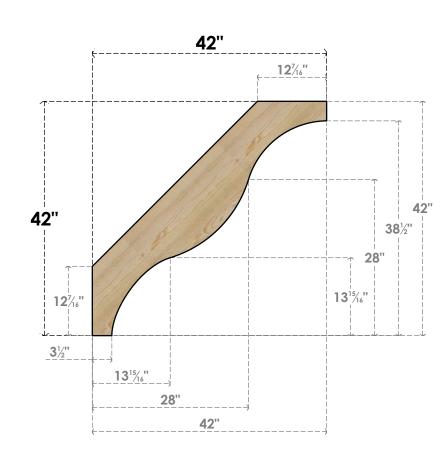

BRC04X42X42FST00RDF

4"W X 42"D X 42"H FUNSTON ROUGH SAWN BRACE, DOUGLAS FIR

SIDE

FRONT

NOTES 1. INSTALLATION TO BE COMPLETED IN ACCORDANCE WITH MANUFACTURER'S SPECIFICATIONS. 2. DRAWING MAY NOT BE TO SCALE