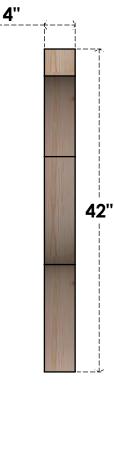

BRC04X42X42FST00RDF

4"W X 42"D X 42"H FUNSTON ROUGH SAWN BRACE, DOUGLAS FIR

SIDE

FRONT

NOTES 1. INSTALLATION TO BE COMPLETED IN ACCORDANCE WITH MANUFACTURER'S SPECIFICATIONS. 2. DRAWING MAY NOT BE TO SCALE