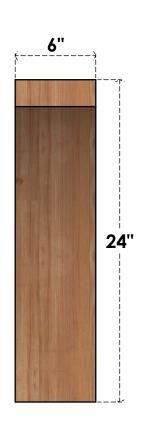

## BRC06X18X24THR00RWR

6"W X 18"D X 24"H THORTON ROUGH SAWN BRACE, WESTERN RED CEDAR

SIDE