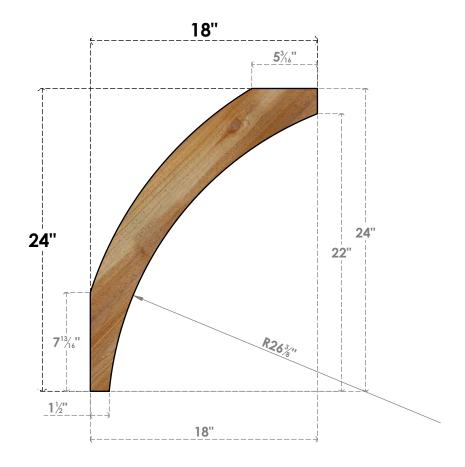

## BRC06X18X24THR00RWR

6"W X 18"D X 24"H THORTON ROUGH SAWN BRACE, WESTERN RED CEDAR

SIDE