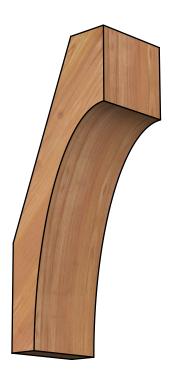

## BRC06X08X20WTL00SWR

5 1/2"W X 8"D X 20"H WESTLAKE SMOOTH BRACE, WESTERN RED CEDAR

SIDE

NOTES

1. INSTALLATION TO BE COMPLETED IN ACCORDANCE WITH MANUFACTURER'S SPECIFICATIONS. 2. DRAWING MAY NOT BE TO SCALE