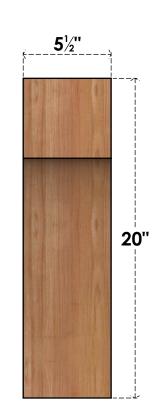

## BRC06X08X20WTL00SWR

5 1/2"W X 8"D X 20"H WESTLAKE SMOOTH BRACE, WESTERN RED CEDAR

SIDE

NOTES

1. INSTALLATION TO BE COMPLETED IN ACCORDANCE WITH MANUFACTURER'S SPECIFICATIONS. 2. DRAWING MAY NOT BE TO SCALE