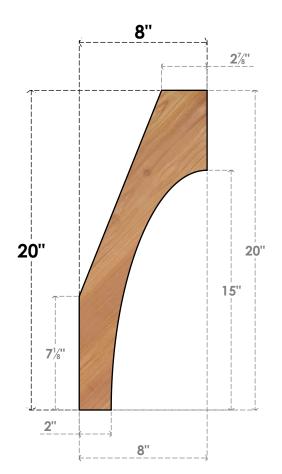

## BRC06X08X20WTL00SWR

5 1/2"W X 8"D X 20"H WESTLAKE SMOOTH BRACE, WESTERN RED CEDAR

SIDE

NOTES

1. INSTALLATION TO BE COMPLETED IN ACCORDANCE WITH MANUFACTURER'S SPECIFICATIONS. 2. DRAWING MAY NOT BE TO SCALE