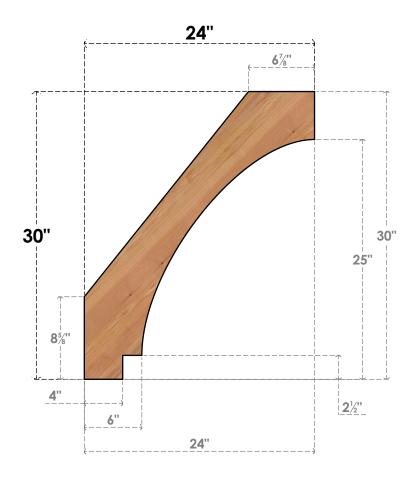

## BRC06X24X30IMP00SWR

5 1/2"W X 24"D X 30"H IMPERIAL SMOOTH BRACE, WESTERN RED CEDAR

## **FRONT**

**EKENA MILLWORK** 2300 WEST MAIN ST. CLARKSVILLE, TX 75426 TOLL FREE: 866-607-0453 WWW.EKENAMILLWORK.COM