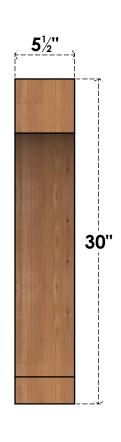

## BRC06X24X30IMP00SWR

5 1/2"W X 24"D X 30"H IMPERIAL SMOOTH BRACE, WESTERN RED CEDAR

## SIDE