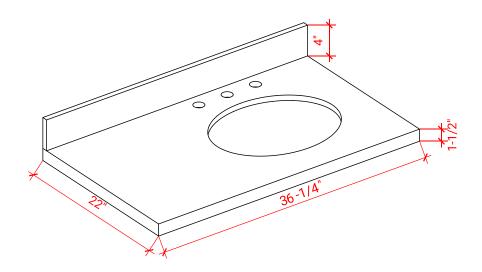

## **OVERALL DIMENSIONS**

36.25" W x 22".D x 1.5" H

## COUNTERTOP PLAN VIEW

## THREE DIMENSIONAL COUNTERTOP VIEW