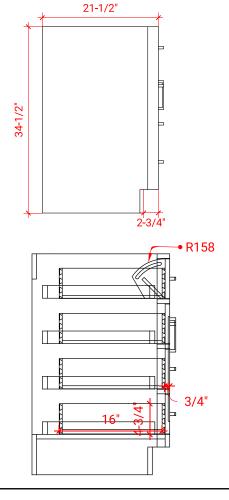

## **BASE CABINET DIMENSIONS**

36" W x 21.5" D x 34.5" H

#### **FRONT VIEW**

21-1/2" <sup>\*</sup>/<sub>6</sub> |

шш

#### SIDE VIEW