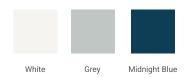

## T036S-R



## **BASE CABINET DIMENSIONS**

36" W x 21.5" D x 34.5" H

# **FEATURES**

- Solid wood frame & plywood panels
- Dovetail drawers and joints
- Soft closing doors & drawers

## HARDWARE FINISHES



# **AVAILABLE COLORS**



#### **FRONT VIEW**



21-1/2" <sup>\*</sup>/<sub>6</sub> |

шш

#### SIDE VIEW





## **OVERALL DIMENSIONS**

36.25" W x 22".D x 1.5" H

#### **COUNTERTOP OPTIONS**



Carrara White Quartz CQ-036S-R-OVL-CT

## **FEATURES**

- Solid countertop with mitered edges & seams
- Undermount white oval sink
- Pre-drilled for 8" widespread faucet

#### **INCLUDED**

- Countertop
- Matching Backsplash
- Oval Sink

## COUNTERTOP PLAN VIEW



#### **EDGE SIDE VIEW**



## THREE DIMENSIONAL COUNTERTOP VIEW