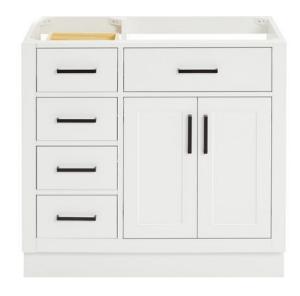

## T036S-R

## **BASE CABINET DIMENSIONS**

36" W x 21.5" D x 34.5" H

# **FEATURES**

- Solid wood frame & plywood panels
- Dovetail drawers and joints
- Soft closing doors & drawers