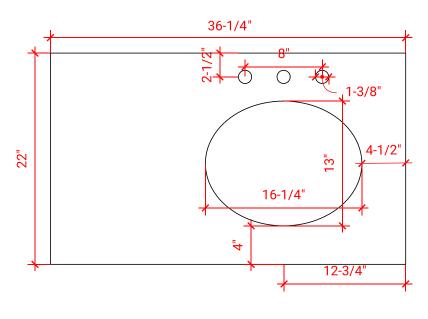

## **OVERALL DIMENSIONS**

36.25" W x 22".D x 1.5" H

#### **COUNTERTOP OPTIONS**

Carrara White Quartz CQ-036S-R-OVL-CT

## **FEATURES**

- Solid countertop with mitered edges & seams
- Undermount white oval sink
- Pre-drilled for 8" widespread faucet

#### **INCLUDED**

- Countertop
- Matching Backsplash
- Oval Sink

## COUNTERTOP PLAN VIEW