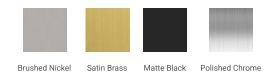

## T036S-R



## **BASE CABINET DIMENSIONS**

36" W x 21.5" D x 34.5" H

# **FEATURES**

- Solid wood frame & plywood panels
- Dovetail drawers and joints
- Soft closing doors & drawers

## HARDWARE FINISHES



# **AVAILABLE COLORS**



#### **FRONT VIEW**



21-1/2" <sup>\*</sup>/<sub>6</sub> |

шш

#### SIDE VIEW





## **OVERALL DIMENSIONS**

36.25" W x 22".D x 1.5" H

#### **COUNTERTOP OPTIONS**



Carrara White Quartz CQ-036S-R-OVL-CT

## **FEATURES**

- Solid countertop with mitered edges & seams
- Undermount white oval sink
- Pre-drilled for 8" widespread faucet

#### **INCLUDED**

- Countertop
- Matching Backsplash
- Oval Sink

## COUNTERTOP PLAN VIEW



#### **EDGE SIDE VIEW**



## THREE DIMENSIONAL COUNTERTOP VIEW