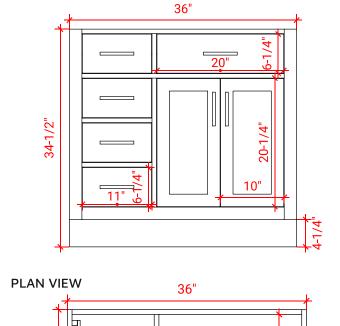

## **BASE CABINET DIMENSIONS**

36" W x 21.5" D x 34.5" H

#### **FRONT VIEW**

21-1/2" <sup>\*</sup>/<sub>6</sub> |

шш

#### SIDE VIEW

## **OVERALL DIMENSIONS**

36.25" W x 22".D x 1.5" H