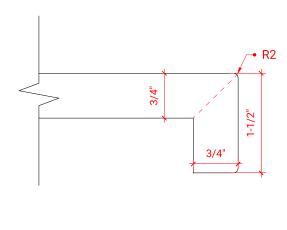

## T036S-R



## **BASE CABINET DIMENSIONS**

36" W x 21.5" D x 34.5" H

# **FEATURES**

- Solid wood frame & plywood panels
- Dovetail drawers and joints
- Soft closing doors & drawers

## HARDWARE FINISHES



# **AVAILABLE COLORS**



#### **FRONT VIEW**



21-1/2" <sup>\*</sup>/<sub>6</sub> |

шш

#### SIDE VIEW





## **OVERALL DIMENSIONS**

36.25" W x 22".D x 1.5" H

#### **COUNTERTOP OPTIONS**



Carrara White Quartz CQ-036S-R-OVL-CT

## **FEATURES**

- Solid countertop with mitered edges & seams
- Undermount white oval sink
- Pre-drilled for 8" widespread faucet

#### **INCLUDED**

- Countertop
- Matching Backsplash
- Oval Sink

## COUNTERTOP PLAN VIEW



#### **EDGE SIDE VIEW**



## THREE DIMENSIONAL COUNTERTOP VIEW