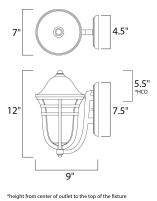

## MEASUREMENTS

DIMENSION : BACK PLATE : HANGING WEIGHT : LAMPING INPUT VOLTAGE : 120' BULB : 1 x BULB INCLUDED : (No DIMMABLE : Yes

: 7" W x 12" H x 9" Ext : 4.5" W x 7.5" H x 5.5" HCO : 2.87 lb

GE : 120V
: 1 x 60W Incandescent E26 Medium , 60W Total
DED : (Not Included)