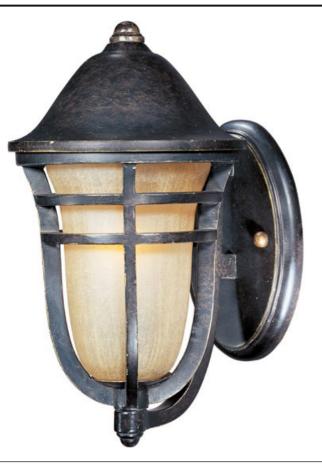

## **PRODUCT DESCRIPTION**

Maxim Lighting's Westport VX Collection is made with Vivex, a material twice the strength of resin, is non-corrosive, UV resistant and backed with a 5-Year Limited Warranty. Westport VX features our Artesian Bronze finish and Mocha Cloud glass.

FINISHES OPTION

Artesian Bronze

**GLASS** Mocha Cloud MC

MATERIAL Vivex Resin Composite

RATINGS CETLus Wet Location

ADDITIONAL OPERATING TEMPERATURE: -20°C (-4°F), 40°C (104°F)

Always consult a qualified electrician before installing any lighting product.