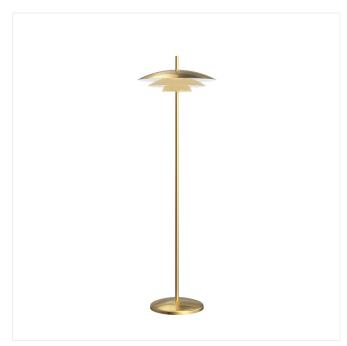

# Shells Small Floor Lamp Spec Sheet

**SKU**: 3544.14

A refreshing take on 1960s Scandinavian design, the Shells Floor Lamp reveals soft LED illumination between— and reflected by— stacked, gracefully arched layered forms. This signature piece brings light and scale to an intimate space with a sophisticated Mid-century style.

#### Shade

Shade Material: Metal
Shade 1 Color: Brass Finish
Shade 2 Material: Metal
Shade 2 Color: Satin White
Shade 3 Material: Metal
Shade 3 Color: Satin White