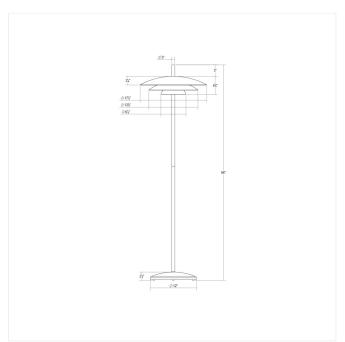

# **Dimensions**

 Height:
 56"

 Diameter:
 17.25"

 Canopy/Backplate/Base:
 12"

 Size:
 Small

 Canopy/Backplate/Base Height:
 2"