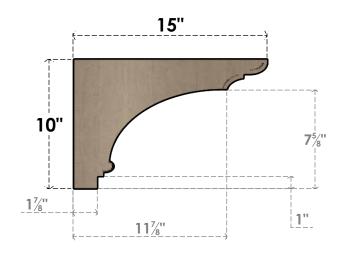

### SIDE PROFILE

#### ITEM NUMBER: CORU05X15X10HUGRCPR

5"W X 15"D X 10"H SERIES 3 CLASSIC HUGHES ROUGH CEDAR TIMBERTHANE FAUX WOOD CORBEL, PRIMED