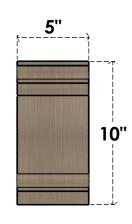

## **FRONT PROFILE**

#### ITEM NUMBER: CORU05X15X10HUGRCPR

5"W X 15"D X 10"H SERIES 3 CLASSIC HUGHES ROUGH CEDAR TIMBERTHANE FAUX WOOD CORBEL, PRIMED