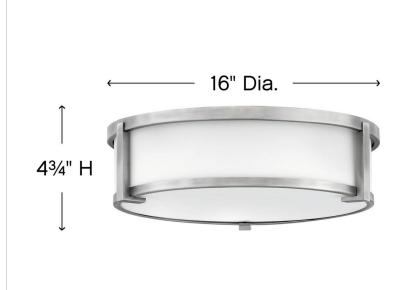

| DETAILS   |                |
|-----------|----------------|
| FINISH:   | Antique Nickel |
| MATERIAL: | Steel          |
| GLASS:    | Etched Opal    |

| DIMENSIONS |          |
|------------|----------|
| WIDTH:     | 16"      |
| HEIGHT:    | 4.8"     |
| WEIGHT:    | 7.9 lbs. |