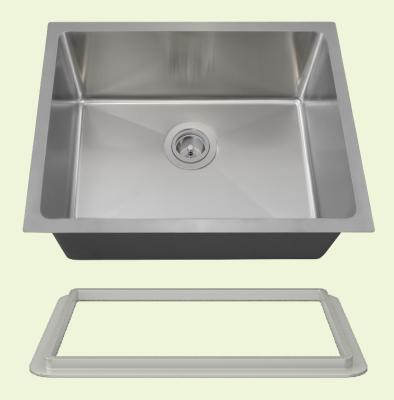

## Stainless Steel

Stainless Steel is the most popular choice for today's kitchens due to its clean look and durability. The beautiful brushed satin finish helps to hide small scratches that may occur over the lifetime of the sink. Our Stainless Steel sinks are made from high quality 14, 16, 18 or 20 gauge steel. Most models are made of one piece construction that ensures the sturdiest kitchen sink you will find. Our sinks are made from 300-series stainless steel and are guaranteed not to rust or stain. Each sink is fully insulated and has a sound dampening pad. Our stainless steel sinks are backed by a limited lifetime warranty. This sink can be mounted under a laminate countertop with the included SinkLink installation piece, creating a sleek look. Offered in white, black or gray, the SinkLink is constructed from thick durable plastic and acts as a secure barrier that keeps the foundation of the laminate countertop dry.

23" x 17 7/8" x 9"
24" Minimum Cabinet Size
14-, 16- or 18-Gauge Steel Available
Certified High-Quality 304 Stainless Steel
Brushed Satin Finish
Offset Drain
Thick Sound Dampener Rubber Pad
Fully Insulated
Cardboard Cutout Template Included
Installation Hardware Included
cUPC Certified (Uniform Plumbing Code)
Lifetime Warranty
SinkLink installation piece included