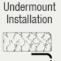

## Stainless Steel

Stainless Steel is the most popular choice for today's kitchens due to its clean look and durability. The beautiful brushed satin finish helps to hide small scratches that may occur over the lifetime of the sink. Our Stainless Steel sinks are made from high quality 14, 16, 18 or 20 gauge steel. Most models are made of one piece construction that ensures the sturdiest kitchen sink you will find. Our sinks are made from 300-series stainless steel and are guaranteed not to rust or stain. Each sink is fully insulated and has a sound dampening pad. Our stainless steel sinks are backed by a limited lifetime warranty. This sink can be mounted under a laminate countertop with the included SinkLink installation piece, creating a sleek look. Offered in white, black or gray, the SinkLink is constructed from thick durable plastic and acts as a secure barrier that keeps the foundation of the laminate countertop dry.

23" x 17 7/8" x 9"
24" Minimum Cabinet Size
14-, 16- or 18-Gauge Steel Available
Certified High-Quality 304 Stainless Steel
Brushed Satin Finish
Offset Drain
Thick Sound Dampener Rubber Pad
Fully Insulated
Cardboard Cutout Template Included
Installation Hardware Included
cUPC Certified (Uniform Plumbing Code)
Lifetime Warranty
SinkLink installation piece included