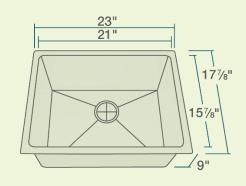

23" x 17 7/8" x 9"
24" Minimum Cabinet Size
14-, 16- or 18-Gauge Steel Available
Certified High-Quality 304 Stainless Steel
Brushed Satin Finish
Offset Drain
Thick Sound Dampener Rubber Pad
Fully Insulated
Cardboard Cutout Template Included
Installation Hardware Included
cUPC Certified (Uniform Plumbing Code)
Lifetime Warranty
SinkLink installation piece included