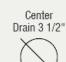

23" x 17 7/8" x 9"
24" Minimum Cabinet Size
14-, 16- or 18-Gauge Steel Available
Certified High-Quality 304 Stainless Steel
Brushed Satin Finish
Offset Drain
Thick Sound Dampener Rubber Pad
Fully Insulated
Cardboard Cutout Template Included
Installation Hardware Included
cUPC Certified (Uniform Plumbing Code)
Lifetime Warranty
SinkLink installation piece included