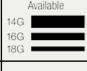

23" x 17 7/8" x 9"
24" Minimum Cabinet Size
14-, 16- or 18-Gauge Steel Available
Certified High-Quality 304 Stainless Steel
Brushed Satin Finish
Offset Drain
Thick Sound Dampener Rubber Pad
Fully Insulated
Cardboard Cutout Template Included
Installation Hardware Included
cUPC Certified (Uniform Plumbing Code)
Lifetime Warranty
SinkLink installation piece included

## **Features**

24" Minimum

Cabinet Size

18, 16 or 14 Gauge

Sound Dampening

Fully Insulated

cUPC Certified

Limited Lifetime Warranty