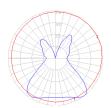

# Light distribution =

### Diffused

# Luminaire weight

5.07 lbs / 2.3 kg

Warranty
5 year Limited warranty

Red = Max Cd. Through Vertical plane
Blue = Max Cd. Through Horizontal plane