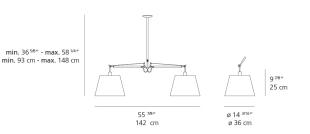

------|--------------------|--|
| Lamp              | max 2X150W E26/A19 |  |
| Lamp Included     | No                 |  |
| Control type      | Dimmable 2-Wire    |  |
| Input Voltage     | 120V               |  |
| Power consumption | N/A                |  |
| Ballast           | N/A                |  |

### Colors & Finishes =

Parchment (Diffuser)

Aluminum (Body)

Matte Aluminum (Canopy)

### Materials =

- Arms in extruded aluminum
- Joints and tension control knobs in die-cast aluminum
- Internal tension springs and external tension control cables in stainless steel
- Telescopic stem in chrome plated steel

### Features & Accessories

- Fully adjustable articulated arms
- Telescopic stem adjustable at installation
- Mounting to standard electrical junction boxes

### Dimensions =



### Packaging =

3 Boxes

1 x 19-3/8" x 7-9/16" x 19-1/2" / 6.61 lbs - 49 cm x 19 cm x 95 cm / 3 kg

2 x 16-1/4" x 16-1/4" x 19-1/2" / 1.1 lbs - 41 cm x 41 cm x 34 cm / .5 kg

# Light distribution =

### Diffused



# Luminaire weight

5.07 lbs / 2.3 kg

Warranty
5 year Limited warranty

Red = Max Cd. Through Vertical plane
Blue = Max Cd. Through Horizontal plane