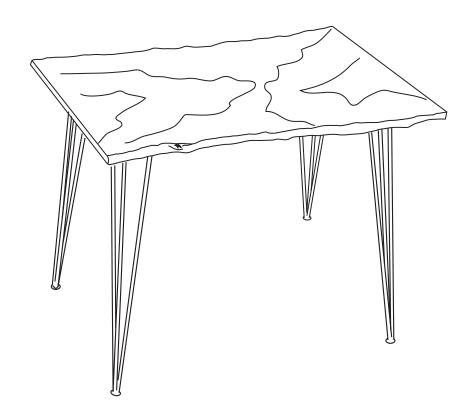

## Assembly Instructions ITEM # LE2242 BAR TABLE

## 3

Thank you for purchasing a Carolina Forge Company product. This product has been designed for easy assembly and is constructed for durability. Please take the time to read and follow the assembly instructions carefully. If a part or hardware is missing or you have any difficulties in assembling this product, please contact us Toll Free 1-800-228-3876.