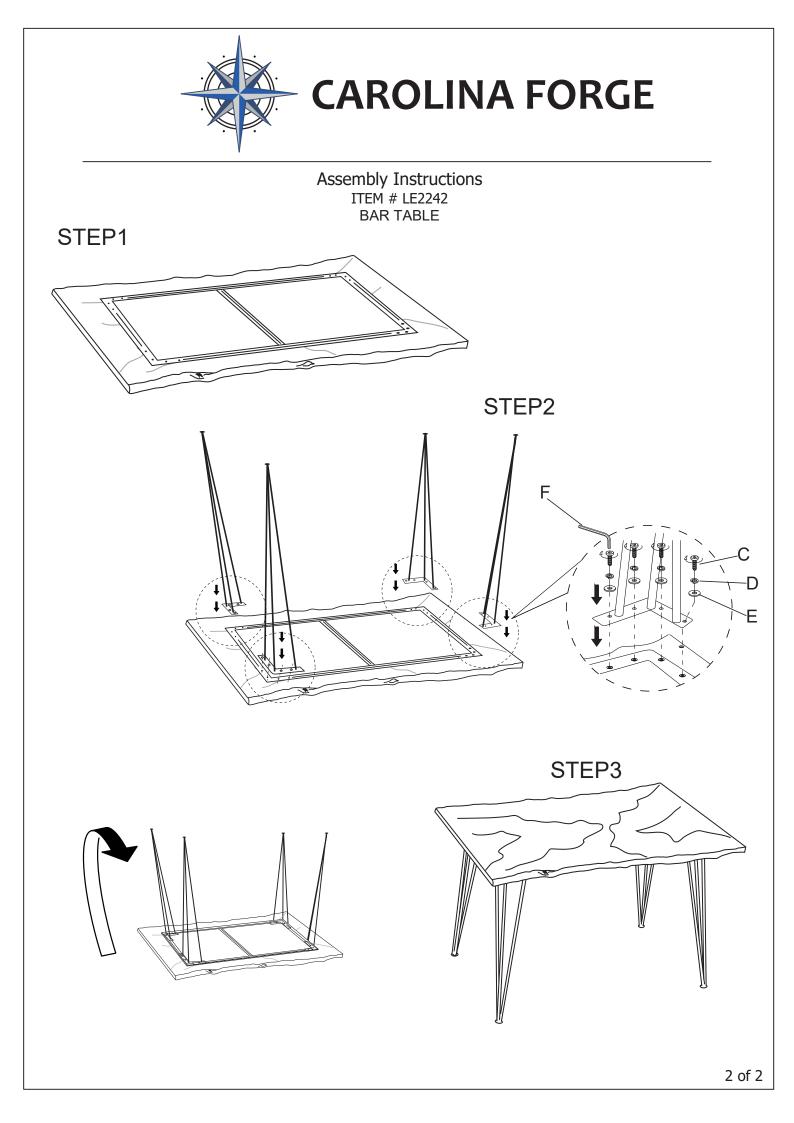

## Assembly Instructions ITEM # LE2242 BAR TABLE

## 3

Thank you for purchasing a Carolina Forge Company product. This product has been designed for easy assembly and is constructed for durability. Please take the time to read and follow the assembly instructions carefully. If a part or hardware is missing or you have any difficulties in assembling this product, please contact us Toll Free 1-800-228-3876.

| NO. | PART | DESCRIPTION        | Q'TY  | NO. | PARTS | DESCRIPTION          | Q'TY  |
|-----|------|--------------------|-------|-----|-------|----------------------|-------|
| A   |      | Table<br>Top       | 1PC   | B   |       | Leg<br>Assembly      | 4PC   |
| С   |      | Allen Head<br>Bolt | 16PCS | D   | 0     | Flat<br>Washer       | 16PCS |
| Е   |      | Spring<br>Washer   | 16PCS | F   |       | Allen head<br>wrench | 1PC   |