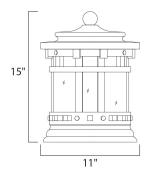

## **PRODUCT DESCRIPTION**

Maxim Lighting's Santa Barbara VX Collection is made with Vivex, a material twice the strength of resin, is non-corrosive, UV resistant and backed with a 5-Year Limited Warranty. Santa Barbara VX features our Sienna finish and Seedy glass.



### **MEASUREMENTS**

DIMENSION : 11" W x 15" H HANGING WEIGHT : 8.14 lb

### **LAMPING**

INPUT VOLTAGE : 120V

: 3 x 40W Incandescent E12 Candelabra, 120W Total

**BULB INCLUDED** : (Not Included)

DIMMABLE : Yes

## **FINISHES OPTION**



# **GLASS**

Seedy CD

### MATERIAL

Vivex Resin Composite, Glass

#### **RATINGS**

cETLus Wet Location







## **ADDITIONAL**

OPERATING TEMPERATURE: -20°C (-4°F), 40°C (104°F)

Always consult a qualified electrician before installing any lighting product.



WESTERN DISTRIBUTION CENTER (HEADQUARTER)

**EASTERN DISTRIBUTION CENTER** 

4200 SHIRLEY DR. I ATLANTA, GA 30336

P. 626.956.4200 | F. 626.956.4225 | maximlighting.com