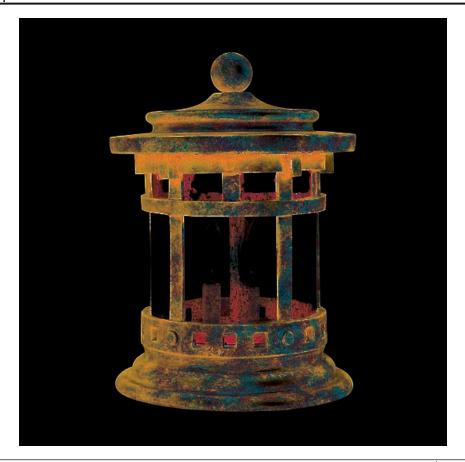

## **PRODUCT DESCRIPTION**

Maxim Lighting's Santa Barbara VX Collection is made with Vivex, a material twice the strength of resin, is non-corrosive, UV resistant and backed with a 5-Year Limited Warranty. Santa Barbara VX features our Sienna finish and Seedy glass.

### MATERIAL

Vivex Resin Composite, Glass

#### **RATINGS**

cETLus Wet Location