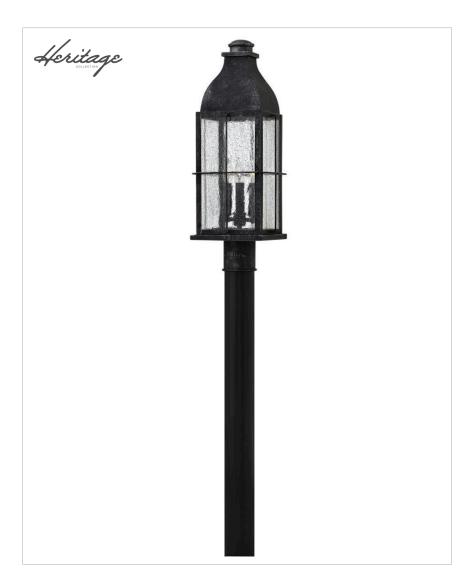

## LARGE POST TOP OR PIER MOUNT LANTERN

Bingham's traditional style recalls a turn-of-thecentury gas light reproduction. The vintage look is nautical in nature and recognizes Hinkley's origins on the shores of Lake Erie. The aluminum construction features clear seedy glass and a Greystone finish, while candelabra lamping completes the authentic style.

| DETAILS   |             |
|-----------|-------------|
| FINISH:   | Greystone   |
| MATERIAL: | Aluminum    |
| GLASS:    | Clear Seedy |

| DIMENSIONS |       |
|------------|-------|
| WIDTH:     | 8"    |
| HEIGHT:    | 23"   |
| WEIGHT:    | 5.5lb |