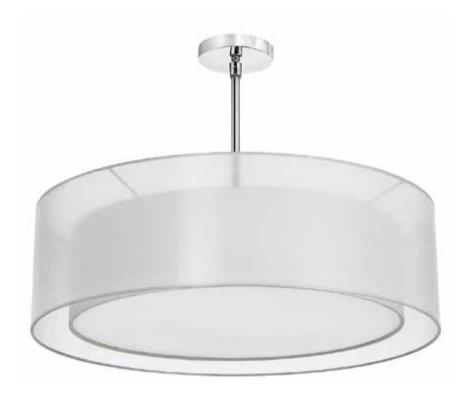

## MEL307-819-790-PC - 4LT Double Drum Pendant Wh/Wh Shd

4 Light Pendant, Polished Chrome, Shade within Shade, Outside Shade White Laminated Organza, Inside Shade White Linen

| Height           | 7               | No. of Bulbs        | 4                 |
|------------------|-----------------|---------------------|-------------------|
| Width/Length     | 30              | LED Compatible      | LED Compatible    |
| Depth            | 30              | Total Wattage       | 104               |
| Weight           | 22              |                     |                   |
| Body Material    | Metal           | Second Material     | Fabric            |
| Finish/Color     | Polished Chrome | Second Finish/Color | White             |
| Type of Finish   | Electroplated   |                     |                   |
| Bulb 1 Amount    | 4               | Rated For           | Dry Location      |
| Bulb 1 Base Type | E26             | Voltage             | 120V              |
| Bulb 1 Max Watt. | 26              |                     |                   |
| Bulb 1 Included  | No              | Approval            | cUL or equivalent |
| Bulb 1 Lumens    |                 | Warranty            | 1 Year            |
| Bulb 1 CRI       |                 | Instal Position     | Ceiling           |