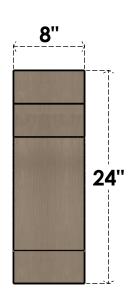

## ITEM NUMBER: CORU08X16X24MEDRCPR

8"W X 16"D X 24"H SERIES 2 CLASSIC MEDITERRANEAN ROUGH CEDAR TIMBERTHANE FAUX WOOD CORBEL, PRIMED

## **SIDE PROFILE**

**FRONT PROFILE** 

**ISOMETRIC** 

**EKENA MILLWORK** 2300 WEST MAIN ST. CLARKSVILLE, TX 75426 TOLL FREE: 866-607-0453 WWW.EKENAMILLWORK.COM

GENERATED DATE: 01/27/2023

- 1. INSTALLATION TO BE COMPLETED IN ACCORDANCE WITH MANUFACTURER'S SPECIFICATIONS.
  2. DRAWING MAY NOT BE TO SCALE
  3. THIS DRAWING IS INTENDED FOR DESIGN AND PLANNING PURPOSES ONLY.
  4. ALL INFORMATION CONTAINED HEREIN WAS CURRENT AT THE TIME OF DEVELOPMENT BUT MUST BE REVIEWED AND APPROVED BY THE PRODUCT MANUFACTURER TO BE CONSIDERED ACCURATE.
- 5. TIMBERTHANE ARCHITECTURAL PRODUCTS ARE MADE FROM HIGH DENSITY URETHANE AND COME FACTORY PRIMED.