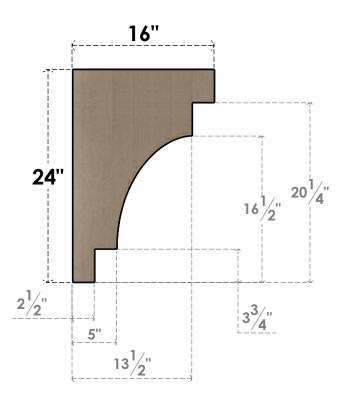

## ITEM NUMBER: CORU08X16X24MEDRCPR

8"W X 16"D X 24"H SERIES 2 CLASSIC MEDITERRANEAN ROUGH CEDAR TIMBERTHANE FAUX WOOD CORBEL, PRIMED

## **SIDE PROFILE**

**FRONT PROFILE** 

**ISOMETRIC** 

**EKENA MILLWORK** 2300 WEST MAIN ST. CLARKSVILLE, TX 75426 TOLL FREE: 866-607-0453 WWW.EKENAMILLWORK.COM

GENERATED DATE: 01/27/2023

- 1. INSTALLATION TO BE COMPLETED IN ACCORDANCE WITH MANUFACTURER'S SPECIFICATIONS.
  2. DRAWING MAY NOT BE TO SCALE
  3. THIS DRAWING IS INTENDED FOR DESIGN AND PLANNING PURPOSES ONLY.
  4. ALL INFORMATION CONTAINED HEREIN WAS CURRENT AT THE TIME OF DEVELOPMENT BUT MUST BE REVIEWED AND APPROVED BY THE PRODUCT MANUFACTURER TO BE CONSIDERED ACCURATE.
- 5. TIMBERTHANE ARCHITECTURAL PRODUCTS ARE MADE FROM HIGH DENSITY URETHANE AND COME FACTORY PRIMED.