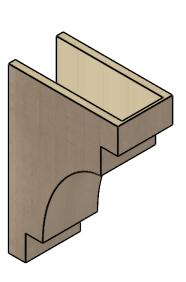

## ITEM NUMBER: CORU08X16X24MEDRCPR

8"W X 16"D X 24"H SERIES 2 CLASSIC MEDITERRANEAN ROUGH CEDAR TIMBERTHANE FAUX WOOD CORBEL, PRIMED

## **SIDE PROFILE**

**FRONT PROFILE** 

**ISOMETRIC** 

**EKENA MILLWORK** 2300 WEST MAIN ST. CLARKSVILLE, TX 75426 TOLL FREE: 866-607-0453 WWW.EKENAMILLWORK.COM

GENERATED DATE: 01/27/2023

- 1. INSTALLATION TO BE COMPLETED IN ACCORDANCE WITH MANUFACTURER'S SPECIFICATIONS.
  2. DRAWING MAY NOT BE TO SCALE
  3. THIS DRAWING IS INTENDED FOR DESIGN AND PLANNING PURPOSES ONLY.
  4. ALL INFORMATION CONTAINED HEREIN WAS CURRENT AT THE TIME OF DEVELOPMENT BUT MUST BE REVIEWED AND APPROVED BY THE PRODUCT MANUFACTURER TO BE CONSIDERED ACCURATE.
- 5. TIMBERTHANE ARCHITECTURAL PRODUCTS ARE MADE FROM HIGH DENSITY URETHANE AND COME FACTORY PRIMED.