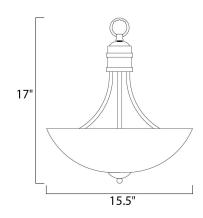

### **MEASUREMENTS**

DIMENSION : 15.5" L x 15.5" W x 17" H

: 6.57 lb HANGING WEIGHT