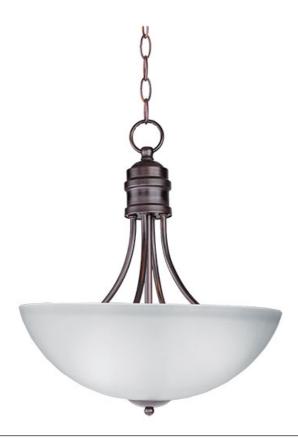

## PRODUCT DESCRIPTION

Modern style at a competitive price will make this collection the next builder standard. Tall profile Frost glass shades adorn a minimalistic frame in your choice of Satin Nickel or Oil Rubbed Bronze.