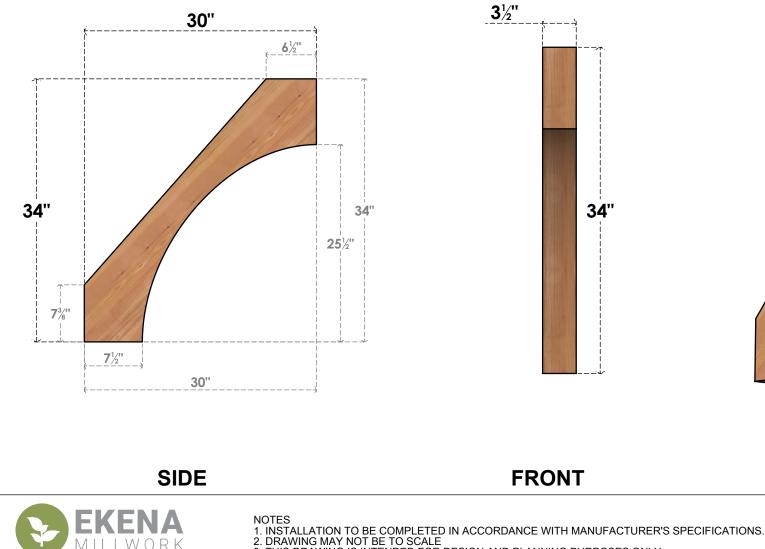

BRC04X30X34WTL00SWR

3 1/2"W X 30"D X 34"H WESTLAKE SMOOTH BRACE, WESTERN RED CEDAR

**EKENA MILLWORK** 2300 WEST MAIN ST.

CLARKSVILLE, TX 75426 TOLL FREE: 866-607-0453 WWW.EKENAMILLWORK.COM 3. THIS DRAWING IS INTENDED FOR DESIGN AND PLANNING PURPOSES ONLY.