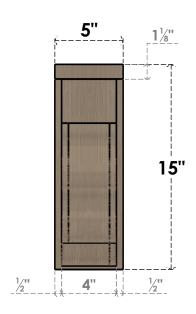

## ITEM NUMBER: CORU05X10X15HLDRCPR

5"W X 10"D X 15"H SERIES 2 CLASSIC HIGHLAND ROUGH CEDAR TIMBERTHANE FAUX WOOD CORBEL, PRIMED

## FRONT PROFILE