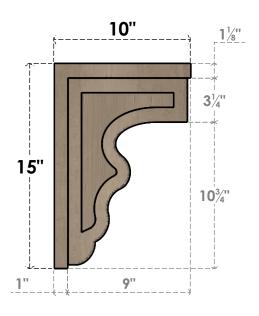

## ITEM NUMBER: CORU05X10X15HLDRCPR

5"W X 10"D X 15"H SERIES 2 CLASSIC HIGHLAND ROUGH CEDAR TIMBERTHANE FAUX WOOD CORBEL, PRIMED

## SIDE PROFILE