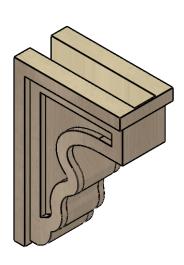

## ITEM NUMBER: CORU05X10X15HLDRCPR

5"W X 10"D X 15"H SERIES 2 CLASSIC HIGHLAND ROUGH CEDAR TIMBERTHANE FAUX WOOD CORBEL, PRIMED

## **ISOMETRIC**

**EKENA MILLWORK** 2300 WEST MAIN ST. CLARKSVILLE, TX 75426 TOLL FREE: 866-607-0453 WWW.EKENAMILLWORK.COM

GENERATED DATE: 01/28/2023

- 1. INSTALLATION TO BE COMPLETED IN ACCORDANCE WITH MANUFACTURER'S SPECIFICATIONS.
  2. DRAWING MAY NOT BE TO SCALE
  3. THIS DRAWING IS INTENDED FOR DESIGN AND PLANNING PURPOSES ONLY.
  4. ALL INFORMATION CONTAINED HEREIN WAS CURRENT AT THE TIME OF DEVELOPMENT BUT MUST BE REVIEWED AND APPROVED BY THE PRODUCT MANUFACTURER TO BE CONSIDERED ACCURATE.
- 5. TIMBERTHANE ARCHITECTURAL PRODUCTS ARE MADE FROM HIGH DENSITY URETHANE AND COME FACTORY PRIMED