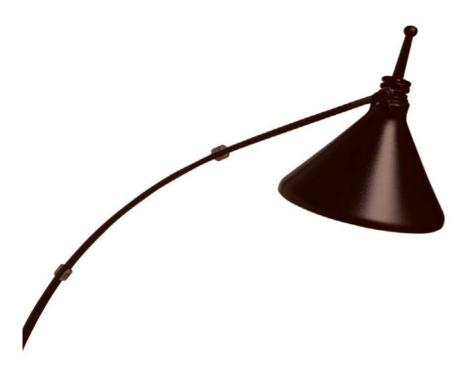

## HPIC11-OBB - 11" Halogen Picture Light OBB w/Cord

## 11" Picture Light, Oil Brushed Bronze

No. of Bulbs Height 11 Width/Length 3 **LED Compatible** Yes Depth 3 **Total Wattage** 20W 2 Weight

**Body Material** Metal

Finish/Color Oil Brushed Bronze

Type of Finish Painted