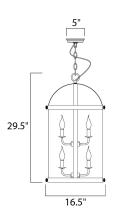

### **MEASUREMENTS**

: 16.5" W x 29.5" H DIMENSION

CANOPY : 5" W 5" L HANGING WEIGHT : 25.74 lb