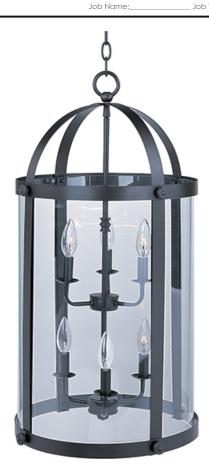

# **PRODUCT DESCRIPTION**

Stately as old southern mansions, the Tara collection of entry lanterns is available in choice of Oil Rubbed Bronze or a more contemporary Satin Nickel. Curved Clear glass panels add authentic accents to these timeless fixtures.

### **LAMPING**

INPUT VOLTAGE : 120V

: 6 x 60W Incandescent E12 Candelabra, 360W Total **BULB** 

**BULB INCLUDED** : (Not Included)

DIMMABLE : Yes

## MATERIAL

Steel