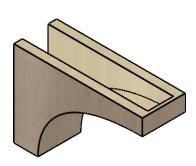

## **ISOMETRIC**

**EKENA MILLWORK** 2300 WEST MAIN ST. CLARKSVILLE, TX 75426 TOLL FREE: 866-607-0453 WWW.EKENAMILLWORK.COM

GENERATED DATE: 01/27/2023

1. INSTALLATION TO BE COMPLETED IN ACCORDANCE WITH MANUFACTURER'S SPECIFICATIONS.

## ITEM NUMBER: CORU05X15X10HUNRCPR

5"W X 15"D X 10"H SERIES 3 CLASSIC HUNTINGTON ROUGH CEDAR TIMBERTHANE FAUX WOOD CORBEL, PRIMED