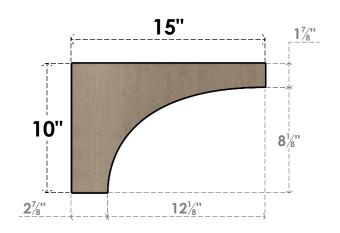

## SIDE PROFILE

## ITEM NUMBER: CORU05X15X10HUNRCPR

5"W X 15"D X 10"H SERIES 3 CLASSIC HUNTINGTON ROUGH CEDAR TIMBERTHANE FAUX WOOD CORBEL, PRIMED