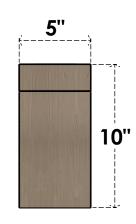

## FRONT PROFILE

## ITEM NUMBER: CORU05X15X10HUNRCPR

5"W X 15"D X 10"H SERIES 3 CLASSIC HUNTINGTON ROUGH CEDAR TIMBERTHANE FAUX WOOD CORBEL, PRIMED