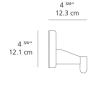

| No                 |
| Control type      | DIMMABLE (On Cord) |
| Input Voltage     | 120V               |
| Power consumption | N/A                |
| Ballast           | N/A                |

#### Colors & Finishes =



### Materials =

- Arm structure in aluminum
- Wall support in aluminum

#### Features & Accessories

Packaging = 3 Boxes

- Fully adjustable articulated arm
- Wall mounting on junction box with J-bracket
- Provided with 10ft cord and plug
- Cord to be shortened and plug to be removed by electrician during hardwire installation

1 x 44-9/16" x 13-5/16" x 8-3/8" / 6.61 lbs - 113 cm x 33.5 cm x 21 cm / 3 kg 1 x 19-3/8" x 19-3/8" x 13" / 1.1 lbs - 49 cm x 49 cm x 33 cm / .5 kg 1 x 7-3/16" x 6-13/16" x 7-3/16" / 1.1 lbs - 18 cm x 17 cm x 18 cm / .5 kg

### Dimensions =





## Light distribution

Diffused

# Luminaire weight

4.41 lbs / 2 kg



# Warranty =

5 year Limited warranty

Red = Max Cd. Through Vertical plane
Blue = Max Cd. Through Horizontal plane