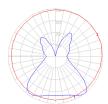

## Light distribution

Diffused

# Warranty =

5 year Limited warranty

Red = Max Cd. Through Vertical plane
Blue = Max Cd. Through Horizontal plane