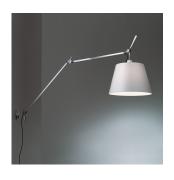

### Materials =

- Arm structure in aluminum
- Wall support in aluminum

#### Features & Accessories

Packaging = 3 Boxes

- Fully adjustable articulated arm
- Wall mounting on junction box with J-bracket
- Provided with 10ft cord and plug
- Cord to be shortened and plug to be removed by electrician during hardwire installation