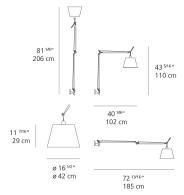

| No                 |
| Control type      | DIMMABLE (On Cord) |
| Input Voltage     | 120V               |
| Power consumption | N/A                |
| Ballast           | N/A                |

#### Colors & Finishes =



### Materials =

- Arm structure in aluminum
- Wall support in aluminum

#### Features & Accessories

Packaging = 3 Boxes

- Fully adjustable articulated arm
- Wall mounting on junction box with J-bracket
- Provided with 10ft cord and plug
- Cord to be shortened and plug to be removed by electrician during hardwire installation

1 x 44-9/16" x 13-5/16" x 8-3/8" / 6.61 lbs - 113 cm x 33.5 cm x 21 cm / 3 kg 1 x 19-3/8" x 19-3/8" x 13" / 1.1 lbs - 49 cm x 49 cm x 33 cm / .5 kg 1 x 7-3/16" x 6-13/16" x 7-3/16" / 1.1 lbs - 18 cm x 17 cm x 18 cm / .5 kg

### Dimensions =





## Light distribution

Diffused

# Luminaire weight

4.41 lbs / 2 kg



# Warranty =

5 year Limited warranty

Red = Max Cd. Through Vertical plane
Blue = Max Cd. Through Horizontal plane