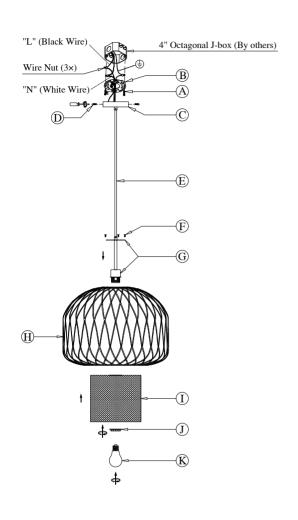

## DIAGRAM OF INSTALLATION STRUCTURE

SKU No.: CE1009202

Product Size: Ø19.7"\*H87" (MAX)

Light Source: A19/A21 E26 LED Bulb

- (A) Mounting Screw (2x)
- (B) Mounting Plate
- (C) Canopy

D Flat screw\_1 (2x)

- E Lamp Fixture Body
- $\widehat{F}$  Flat screw\_2 (3×)
- (G) Lamp-holder Assembly
- (H) External Bamboo Lampshade

- Interior Fabric Lampshade
- (J) Snap Ring
- (K) E26 LED Bulb (By others)

## Installation instruction

Unpack and take out the fixture/accessories.

- 1. Turn off the power
- 2. Dismantle the mounting plate(B) from the canopy(C), then install it to J-Box with mounting screws(A).
- 3. Adjust the fixture's cable to the desired length.
- 4. Connect the fixture to a suitable ground in accordance with local electrical codes.
- 5. Connect the White wire to the neutral power line wire with a wire nut.
- 6. Connect the Black wire to the hot power line wire with a wire nut.
- 7. Neatly place all wires and wire nut connections inside the J-box.
- 8. Install the canopy(C) to ceiling with 2PCS flat screws\_1(D).
- 9. Assemble the lamp-holder assembly(G) of the lamp fixture body(E) to the top of external bamboo lampshade(H) with flat screws\_2(F), and then lock the interior fabric lampshade(I) to the lamp-holder assembly(G) with snap ring(J).
- 10. Screw E26 LED bulb(K) into the the lamp-holder.
- 11. After finish the installation, then turn on the power.