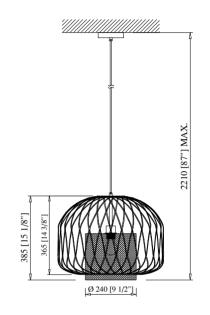

## DIAGRAM OF INSTALLATION STRUCTURE

SKU No.: CE1009202

Product Size: Ø19.7"\*H87" (MAX)

Light Source: A19/A21 E26 LED Bulb

- (A) Mounting Screw (2x)
- (B) Mounting Plate
- (C) Canopy

D Flat screw\_1 (2x)

- E Lamp Fixture Body
- $\widehat{F}$  Flat screw\_2 (3×)
- (G) Lamp-holder Assembly
- (H) External Bamboo Lampshade