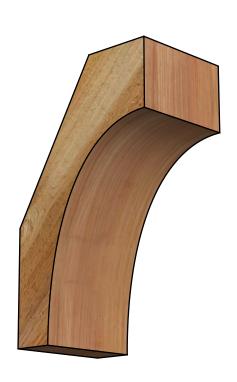

## BRC04X06X10WTL00RWR

4"W X 6"D X 10"H WESTLAKE ROUGH SAWN BRACE, WESTERN RED CEDAR