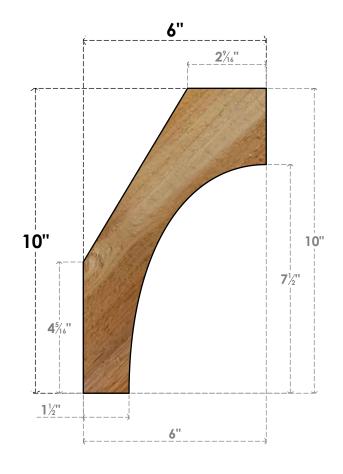

## SIDE

## BRC04X06X10WTL00RWR

4"W X 6"D X 10"H WESTLAKE ROUGH SAWN BRACE, WESTERN RED CEDAR