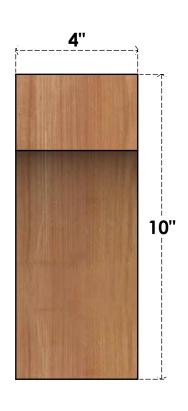

## **FRONT**

**EKENA MILLWORK** 2300 WEST MAIN ST. CLARKSVILLE, TX 75426 TOLL FREE: 866-607-0453 WWW.EKENAMILLWORK.COM

## BRC04X06X10WTL00RWR

4"W X 6"D X 10"H WESTLAKE ROUGH SAWN BRACE, WESTERN RED CEDAR