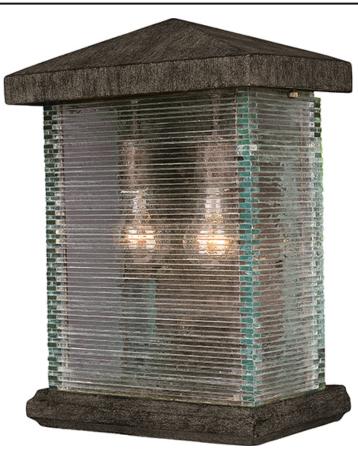

## PRODUCT DESCRIPTION

Maxim Lighting's Triumph VX Collection is made with Vivex, a material twice the strength of resin, is non-corrosive, UV resistant and backed with a 5-Year Limited Warranty. Triumph VX features our Earth Tone finish and Clear glass.

## LAMPING

INPUT VOLTAGE : 120V

BULB : 2 x 60W Incandescent E26 Medium , 120W Total

BULB INCLUDED : (Not Included)

DIMMABLE : Yes

# **GLASS**

Clear CL

#### MATERIAL

Poly Resin