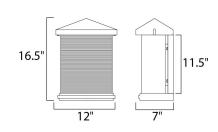

## **MEASUREMENTS**

DIMENSION : 12" W x 16.5" H x 7" Ext BACK PLATE : 7" W x 11.5" H x 8.5" HCO

HANGING WEIGHT : 18.04 lb