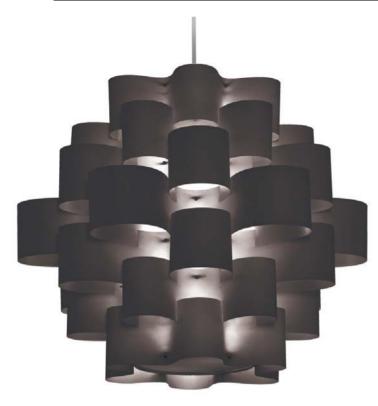

## ZUL-3634-PC-BK - 10LT Zulu Pendant JTone Black w/790 Diff

## 10 Light Zulu Pendant Black

| Height               | 35.5            | No. of Bulbs          | 10                |
|----------------------|-----------------|-----------------------|-------------------|
| Width/Length         | 36              | LED Compatible        | Yes               |
| Depth                | 36              | Total Wattage         | 230W              |
| Weight               | 20              |                       |                   |
| <b>Body Material</b> | Fabric          | Second Material       | Metal             |
| Finish/Color         | Polished Chrome | Second Finish/Color   | Polished Chrome   |
| Type of Finish       | Fabric          | Second Type of Finish | Electroplated     |
| Bulb 1 Amount        | 10              | Rated For             | Dry Location      |
| Bulb 1 Base Type     | E26             | Voltage               | 120V              |
| Bulb 1 Max Watt.     | 23W             |                       |                   |
| Bulb 1 Included      | No              | Approval              | cUL or equivalent |
| Bulb 1 Lumens        |                 | Warranty              | 1 Year            |
| Bulb 1 CRI           |                 | Instal Position       | Ceiling           |