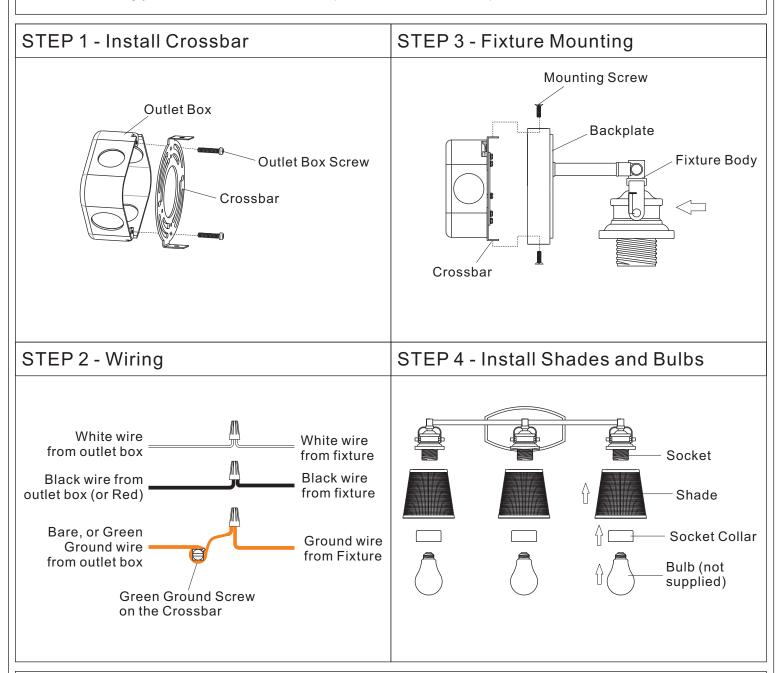

## ▲ Warnings and Cautions

Turn off electricity at circuit breaker or main fuse box before installation. Consult a licensed electrician if in doubt.

These instructions are provided for your safety. It is very important you read them completely before installing the fixture. We strongly recommend that a licensed, professional electrician perform the installation.