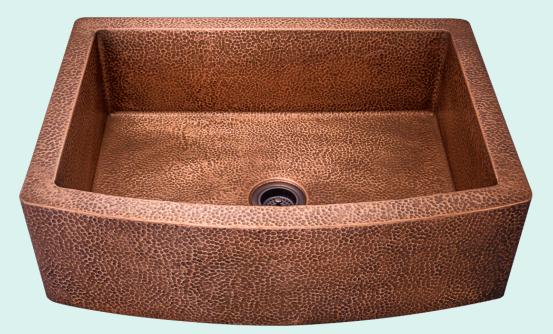

## 914 Single Bowl Apron Sink

## Copper

Our handcrafted copper sinks add warmth and richness to a variety of décors. They come in a hammered finish with a beautifully aged patina. The hammered fi nish helps to hide small scratches that may occur over the lifetime of the sink. Copper is naturally antibacterial and will not rust or stain, making it easy to maintain. Our copper sinks are made using a one-piece construction process giving you the strongest copper sink you will find. Each sink is fully insulated with sound dampening pads.

33 1/4" x 24 3/4" x 9 3/8" Farmhouse-Style/Apron Sink Installation Hammered Finish Center Drain One-Piece Construction Naturally Antibacterial Cardboard Cutout Template Included Limited Lifetime Warranty