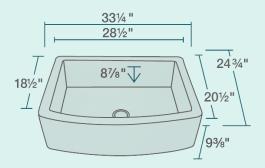

33 1/4" x 24 3/4" x 9 3/8" Farmhouse-Style/Apron Sink Installation Hammered Finish Center Drain One-Piece Construction Naturally Antibacterial Cardboard Cutout Template Included Limited Lifetime Warranty

\*Due to the handmade nature of this sink, dimensions may vary up to  ${\sim}1\!\!4"$ 

| Accessories               | Features               |                                                     |                              |                 |                     |                           |
|---------------------------|------------------------|-----------------------------------------------------|------------------------------|-----------------|---------------------|---------------------------|
|                           | Apron Installation     | 36" Minimum Cabinet<br>Size                         | All-Natural Materials        | Hammered Finish | Center Drain 3 1/2" | One-Piece<br>Construction |
|                           |                        | $1 \\ 1 \\ 1 \\ 1 \\ 1 \\ 1 \\ 1 \\ 1 \\ 1 \\ 1 \\$ | Ø                            | , DE            | 55                  |                           |
|                           | Naturally Antibacteria | Cutout Template                                     | Limited Lifetime<br>Warranty | One Bowl        |                     |                           |
| *Accessories not included |                        | ()                                                  |                              | $\bigcirc$      |                     |                           |
| UPC: 817299012658         |                        |                                                     |                              |                 |                     |                           |