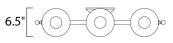

## MEASUREMENTS DIMENSION

BACK PLATE

: 29.5" W x 9.5" H x 6.5" Ext HANGING WEIGHT

LAMPING INPUT VOLTAGE BULB

: 6.42" W x 4.53" H x 2.25" HCO : 5.95 lb

:120V : 3 x 60W Incandescent E26 Medium , 180W Total BULB INCLUDED : (Not Included) DIMMABLE : Yes