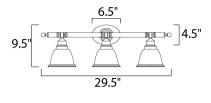

## MEASUREMENTS DIMENSION

BACK PLATE

: 29.5" W x 9.5" H x 6.5" Ext HANGING WEIGHT

LAMPING INPUT VOLTAGE BULB

: 6.42" W x 4.53" H x 2.25" HCO : 5.95 lb

:120V : 3 x 60W Incandescent E26 Medium , 180W Total BULB INCLUDED : (Not Included) DIMMABLE : Yes