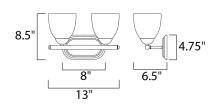

## MEASUREMENTS

DIMENSION **BACK PLATE** HANGING WEIGHT

LAMPING

BULB BULB INCLUDED DIMMABLE

: 13" W x 8.5" H x 6.5" Ext : 8" W x 4.75" H x 6.5" HCO : 1.3 lb

INPUT VOLTAGE : 120V : 2 x 60W Incandescent E26 Medium , 120W Total : (Not Included) : Yes