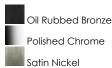

## **PRODUCT DESCRIPTION**

This transitional design works in any style home. Intersecting, rectangular tubing finished in your choice of Satin Nickel or Oil Rubbed Bronze gently curves to support simple line Frost glass shades.

## **FINISHES OPTION**

GLASS Frosted FT

MATERIAL Steel, Glass

RATINGS cULus Damp Location

ADDITIONAL INSTALL UP/DOWN: Up/Down OPERATING TEMPERATURE: -20°C (-4°F), 40°C (104°F)

PHOTOMETIC: Report Found Online