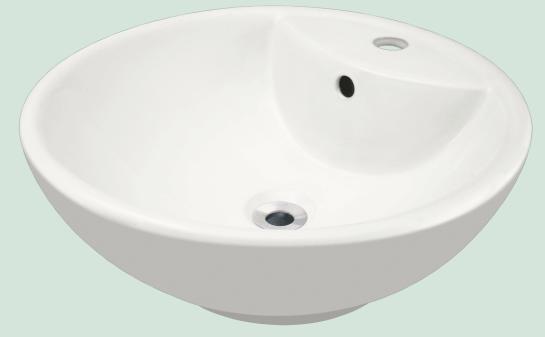

# V2702-BISQUE Vessel Sink

### Porcelain

Our porcelain sinks are made of true vitreous china and are triple glazed to create the strongest sink you will find. All of our porcelain sinks are covered by a limited lifetime warranty. All undermount sinks come with a cardboard cutout template and mounting hardware.

18 1/8" x 18 1/8" x 7" Vessel Installation True Vitreous China No Hardware Needed Limited Lifetime Warranty