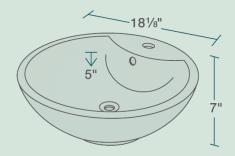

18 1/8" x 18 1/8" x 7" Vessel Installation True Vitreous China No Hardware Needed Limited Lifetime Warranty