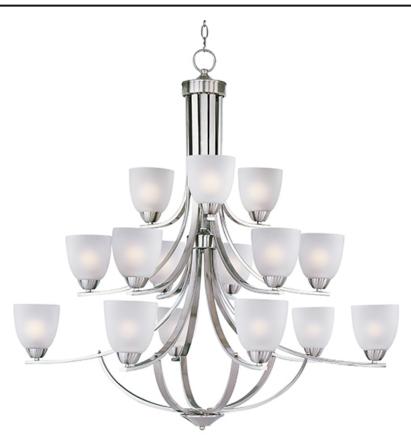

## PRODUCT DESCRIPTION

This transitional design works in any style home. Intersecting, rectangular tubing finished in your choice of Satin Nickel or Oil Rubbed Bronze gently curves to support simple line Frost glass shades.