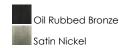

#### **FINISHES OPTION**

## PRODUCT DESCRIPTION

This transitional design works in any style home. Intersecting, rectangular tubing finished in your choice of Satin Nickel or Oil Rubbed Bronze gently curves to support simple line Frost glass shades.