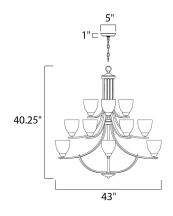

## **MEASUREMENTS**

DIMENSION : 43" L x 43" W x 40.25" H
CANOPY : 5" W x 1" H x 5" L

HANGING WEIGHT : 34.54 lb