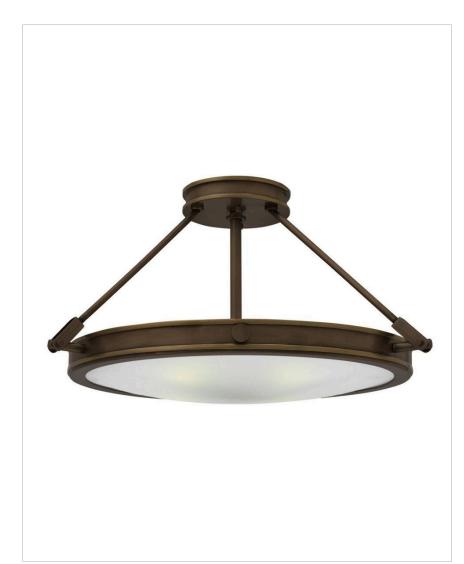

## **COLLIER**

## 3382LZ

## MEDIUM SEMI-FLUSH MOUNT

Collier's mid-century silhouette incorporates the best in retro simplicity. Cast knobs, hinges and stems in a Light Oiled Bronze finish convey sleek elegance for a look that is at once modern and timeless.