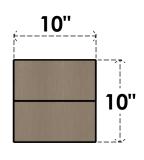

## ITEM NUMBER: CORU10X10X10CHPRCPR

10"W X 10"D X 10"H SERIES 1 WIDE CHAPEL HILL ROUGH CEDAR TIMBERTHANE FAUX WOOD CORBEL, PRIMED

## SIDE PROFILE