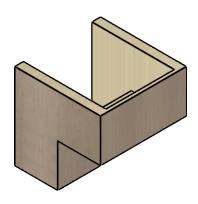

## ITEM NUMBER: CORU10X10X10CHPRCPR

10"W X 10"D X 10"H SERIES 1 WIDE CHAPEL HILL ROUGH CEDAR TIMBERTHANE FAUX WOOD CORBEL, PRIMED

## **ISOMETRIC**

**EKENA MILLWORK** 2300 WEST MAIN ST. CLARKSVILLE, TX 75426 TOLL FREE: 866-607-0453 WWW.EKENAMILLWORK.COM

GENERATED DATE: 01/27/2023

- 1. INSTALLATION TO BE COMPLETED IN ACCORDANCE WITH MANUFACTURER'S SPECIFICATIONS.