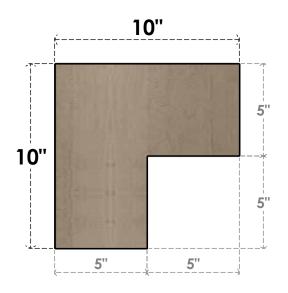

## ITEM NUMBER: CORU10X10X10CHPRCPR

10"W X 10"D X 10"H SERIES 1 WIDE CHAPEL HILL ROUGH CEDAR TIMBERTHANE FAUX WOOD CORBEL, PRIMED

## **FRONT PROFILE**