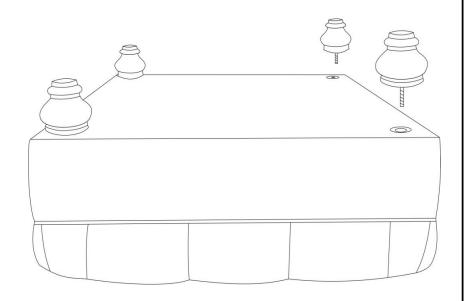

## STEP 1:

- 1. Put the ottoman base on a flat floor and turn the base upside down.(Note: the floor must be covered with protective material so that the item is not touching the floor
- 2. Position the leg over the base as shown in the sketch and tighten the leg into the hardware on the ottoman base.
- 3. Repeat the procedure with the other legs. Turn the ottoman up to complete.

Page 1 of 2

STEP 1:

Questions? Contact ABBYSON LIVING CUSTOMER SERVICE AT TOLL FREE 1-888-406-0838

Page 2 of 2