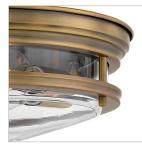

## 3302BR-CL

MEDIUM FLUSH MOUNT

Hadley is a retro-styled collection available in four classic finish options: Antique Nickel, Brushed Bronze, Chrome and Oil Rubbed Bronze. The etched opal or clear one piece glass shade features a slim design that will complement a variety of decors.

| DETAILS   |                                    |
|-----------|------------------------------------|
| FINISH:   | Brushed Bronze with Clear<br>glass |
| MATERIAL: | Steel                              |
| GLASS:    | Clear                              |

## PRODUCT DETAILS:

- Suitable for use in dry (indoor) locations as defined by NEC and CEC. Meets United States UL Underwriters Laboratories & CSA Canadian Standards Association Product Safety Standards
  Merging the best of traditional and modern elements, with a sophisticated and streamlined
- silhouette perfect for any space
- Classic gleaming light brass finish