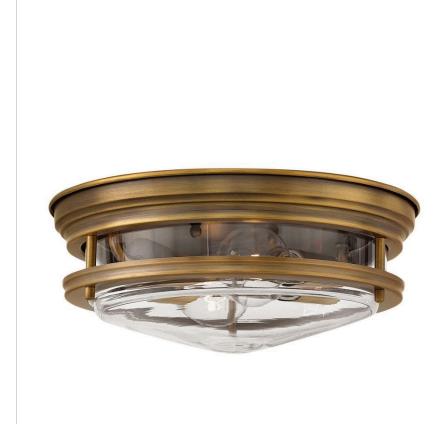

## 3302BR-CL

MEDIUM FLUSH MOUNT

Hadley is a retro-styled collection available in four classic finish options: Antique Nickel, Brushed Bronze, Chrome and Oil Rubbed Bronze. The etched opal or clear one piece glass shade features a slim design that will complement a variety of decors.

| DETAILS   |                                    |
|-----------|------------------------------------|
| FINISH:   | Brushed Bronze with Clear<br>glass |
| MATERIAL: | Steel                              |
| GLASS:    | Clear                              |

| DIMENSIONS |      |
|------------|------|
| WIDTH:     | 12"  |
| HEIGHT:    | 4.8" |
| WEIGHT:    | 5lb  |

| LIGHT SOURCE  |            |
|---------------|------------|
| LIGHT SOURCE: | Socket     |
| WATTAGE:      | 2-60w Med. |
| VOLTAGE:      | 120v       |

## PRODUCT DETAILS:

- Suitable for use in dry (indoor) locations as defined by NEC and CEC. Meets United States UL Underwriters Laboratories & CSA Canadian Standards Association Product Safety Standards
  Merging the best of traditional and modern elements, with a sophisticated and streamlined
- silhouette perfect for any space
- Classic gleaming light brass finish