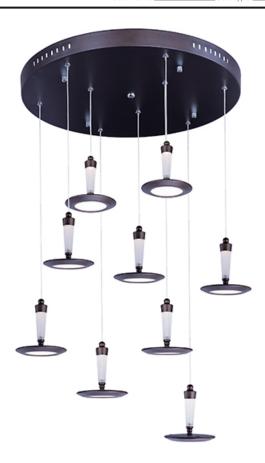

# **PRODUCT DESCRIPTION**

These low profile pendants, featuring edge lit technology for soft even illumination, are constructed of die cast aluminum and finished in your choice of Polished Chrome or Bronze. Frosted acrylic fonts adorn the top of each pendant and are illuminated by LED, located in the top casting.

# **MEASUREMENTS**

**DIMENSION** : 23.5" L x 23.5" W x 5.75" H

MAX OAH : 125.75" OAH HANGING WEIGHT : 15.84 lb

#### LAMPING

LUMENS : 5,832 Rated

BULB : 9 x 7.2W LED (INCLUDED), W Total

#### **FINISHES OPTION**

Bronze BZ

White 01