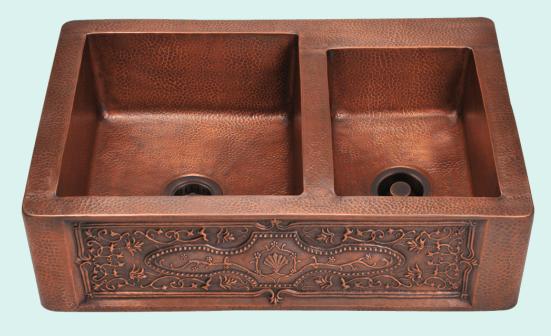

## 911 Offset Double Bowl Apron Sink

## Copper

Our handcrafted copper sinks add warmth and richness to a variety of décors. They come in a hammered finish with a beautifully aged patina. The hammered fi nish helps to hide small scratches that may occur over the lifetime of the sink. Copper is naturally antibacterial and will not rust or stain, making it easy to maintain. Our copper sinks are made using a one-piece construction process giving you the strongest copper sink you will find. Each sink is fully insulated with sound dampening pads.

33 1/4" x 22 1/4" x 9 7/8" Farmhouse-Style/Apron Sink Installation Hammered Finish Center Drain One-Piece Construction Naturally Antibacterial Cardboard Cutout Template Included Limited Lifetime Warranty

## **Features**

Apron Installation 36" Minimum Cabinet All-Natural Materials Hammered Finish Center Drain 3 1/2" One-Piece Construction Naturally Antibacteria **Cutout Template** Limited Lifetime Two Bowls, Offset Warranty