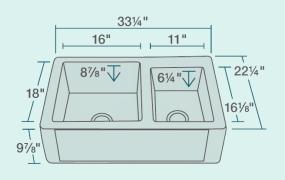

33 1/4" x 22 1/4" x 9 7/8" Farmhouse-Style/Apron Sink Installation Hammered Finish Center Drain One-Piece Construction Naturally Antibacterial Cardboard Cutout Template Included Limited Lifetime Warranty

\*Due to the handmade nature of this sink, dimensions may vary up to  $\sim 1/4$ "