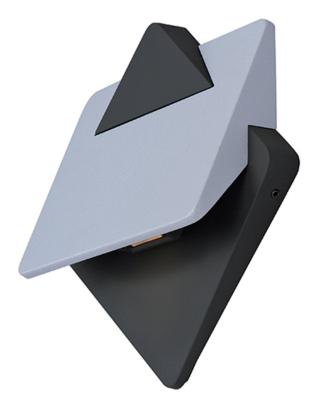

#### PRODUCT DESCRIPTION

Bring the outdoors inside with our line of Architectural high quality interior and exterior wall sconces. European in design and machined out of blocks of solid Aluminum, these sconces have both the look and quality expected for the discriminate buyer. High powered LEDs create dramatic light effects and most are approved for wet location applications.

# **MEASUREMENTS**

DIMENSION : 8.25" W x 8.5" H x 2.5" Ext **BACK PLATE** : 8.25" W x 8.25" H x 4.75" HCO

HANGING WEIGHT : 1.76 lb

## LAMPING

LUMENS : 210 Rated

**BULB** : 3 x 1W LED (INCLUDED), 3W Total

CRI : 80+ CRI COLOR\_TEMP : 3000K LIGHTING\_DIRECTION: Down

### **FINISHES OPTION**

Bronze / Patinum BZPL

# **RATINGS**

Wet Location LED

## **ADDITIONAL**

INSTALL UP/DOWN: Down **OPERATING TEMPERATURE:** -20°C (-4°F), 40°C (104°F)

Always consult a qualified electrician before installing any lighting product.