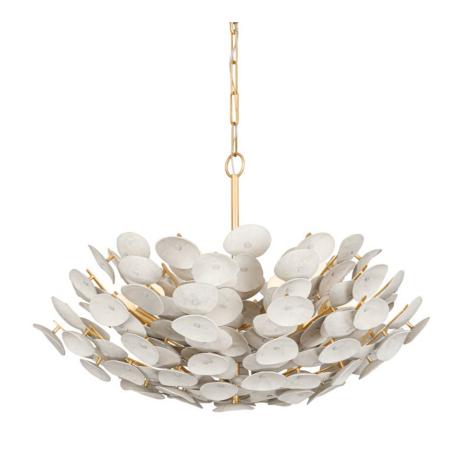

# AIMI

356-32-VGL

Delicate discs of white-washed coco shells surround a Vintage Gold Leaf frame creating a form that feels both organic and high end. Add a soothing, luxe look to any ceiling with this modern semi-flush and chandelier.<br/>br/>\*Due to the one-of-a-kind nature of the medium, exact colors and patterns may vary slightly from the image shown.