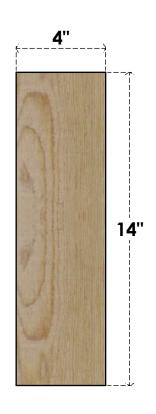

# BRC04X06X14TRA00RDF

## 4"W X 6"D X 14"H TRADITIONAL ROUGH SAWN BRACE, DOUGLAS FIR

#### **FRONT**

**EKENA MILLWORK** 2300 WEST MAIN ST. CLARKSVILLE, TX 75426 TOLL FREE: 866-607-0453 WWW.EKENAMILLWORK.COM