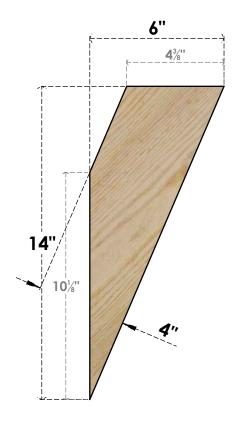

# BRC04X06X14TRA00RDF

## 4"W X 6"D X 14"H TRADITIONAL ROUGH SAWN BRACE, DOUGLAS FIR

### SIDE