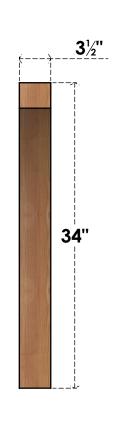

## BRC04X26X34THR00SWR

3 1/2"W X 26"D X 34"H THORTON SMOOTH BRACE, WESTERN RED CEDAR

## SIDE