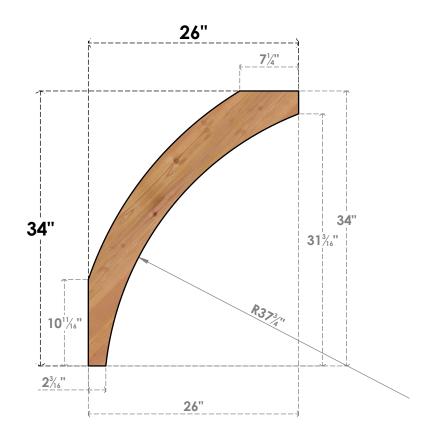

## BRC04X26X34THR00SWR

3 1/2"W X 26"D X 34"H THORTON SMOOTH BRACE, WESTERN RED CEDAR

## **FRONT**

**EKENA MILLWORK** 2300 WEST MAIN ST. CLARKSVILLE, TX 75426 TOLL FREE: 866-607-0453 WWW.EKENAMILLWORK.COM