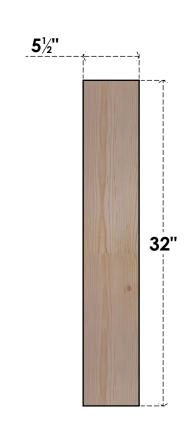

## BRC06X28X32TRA00SDF

5 1/2"W X 28"D X 32"H TRADITIONAL SMOOTH BRACE, DOUGLAS FIR

SIDE

## **FRONT**

**EKENA MILLWORK** 2300 WEST MAIN ST. CLARKSVILLE, TX 75426 TOLL FREE: 866-607-0453 WWW.EKENAMILLWORK.COM