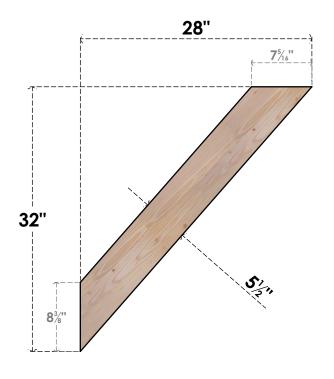

## BRC06X28X32TRA00SDF

5 1/2"W X 28"D X 32"H TRADITIONAL SMOOTH BRACE, DOUGLAS FIR

SIDE

## **FRONT**

**EKENA MILLWORK** 2300 WEST MAIN ST. CLARKSVILLE, TX 75426 TOLL FREE: 866-607-0453 WWW.EKENAMILLWORK.COM