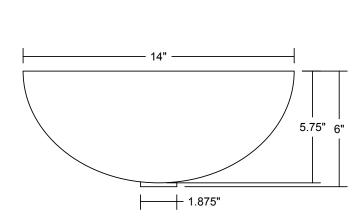

### **SPECIFICATIONS**

Installation Type: Vessel
Material: Copper
Special Features: None

Color / Finish: Aged Copper

Number of Bowls: 1

Sink Dimensions

• Overall Dimensions: 14" x 14" x 6"

• Bowl Dimensions: 13.75" x 13.75" x 5.75"