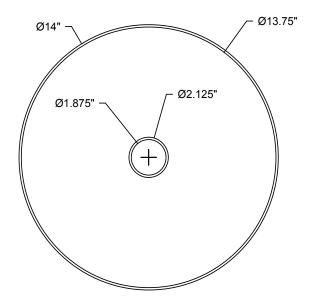

### **SPECIFICATIONS**

Installation Type: Vessel
Material: Copper
Special Features: None

Color / Finish: Aged Copper

Number of Bowls: 1

Sink Dimensions

• Overall Dimensions: 14" x 14" x 6"

• Bowl Dimensions: 13.75" x 13.75" x 5.75"