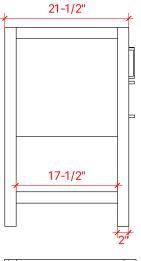

### FRONT VIEW SIDE VIEW

### **BASE CABINET DIMENSIONS**

72" W x 21.5" D x 34.5" H