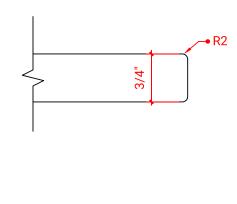

# R072D



### **BASE CABINET DIMENSIONS**

72" W x 21.5" D x 34.5" H

# **FEATURES**

- Solid wood frame & plywood panels
- Dovetail drawers and joints
- Soft closing doors & drawers

# HARDWARE FINISHES



### **AVAILABLE COLORS**



### FRONT VIEW SIDE VIEW





### **PLAN VIEW**





### **OVERALL DIMENSIONS**

73" W x 22" D x 0.75" H

## **COUNTERTOP OPTIONS**



Carrara Marble CW2-073D-REC-CT

### **FEATURES**

- Solid countertop with mitered edges & seams
- Undermount white rectangular sink
- Pre-drilled for 8" widespread faucet

### **INCLUDED**

- Countertop
- Matching Backsplash
- Rectangle Sinks

# COUNTERTOP PLAN VIEW

# 73" 8" 1-3/8" 5-1/2" 17-1/4" 17-1/4" 14-1/4"

### **EDGE SIDE VIEW**



### THREE DIMENSIONAL COUNTERTOP VIEW