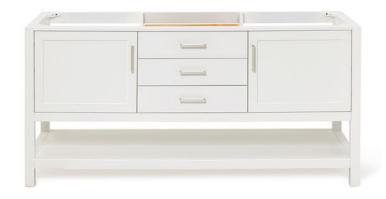

# R072D

### **BASE CABINET DIMENSIONS**

72" W x 21.5" D x 34.5" H

# **FEATURES**

- Solid wood frame & plywood panels
- Dovetail drawers and joints
- Soft closing doors & drawers