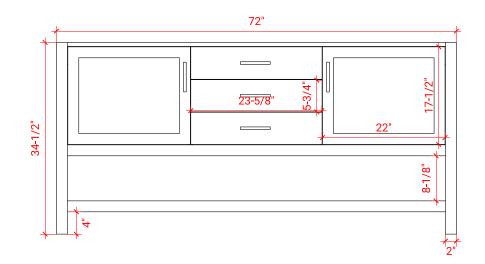

### **BASE CABINET DIMENSIONS**

72" W x 21.5" D x 34.5" H

### FRONT VIEW SIDE VIEW

### **PLAN VIEW**