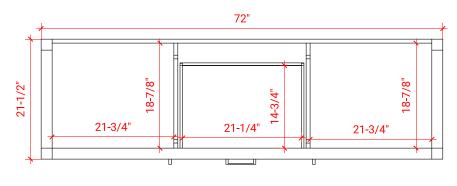

# R072D



### **BASE CABINET DIMENSIONS**

72" W x 21.5" D x 34.5" H

# **FEATURES**

- Solid wood frame & plywood panels
- Dovetail drawers and joints
- Soft closing doors & drawers

# HARDWARE FINISHES



### **AVAILABLE COLORS**



### FRONT VIEW SIDE VIEW





### **PLAN VIEW**





### **OVERALL DIMENSIONS**

73" W x 22" D x 0.75" H

## **COUNTERTOP OPTIONS**



Carrara Marble CW2-073D-REC-CT

### **FEATURES**

- Solid countertop with mitered edges & seams
- Undermount white rectangular sink
- Pre-drilled for 8" widespread faucet

### **INCLUDED**

- Countertop
- Matching Backsplash
- Rectangle Sinks

# COUNTERTOP PLAN VIEW

# 73" 8" 1-3/8" 5-1/2" 17-1/4" 17-1/4" 14-1/4"

### **EDGE SIDE VIEW**



### THREE DIMENSIONAL COUNTERTOP VIEW